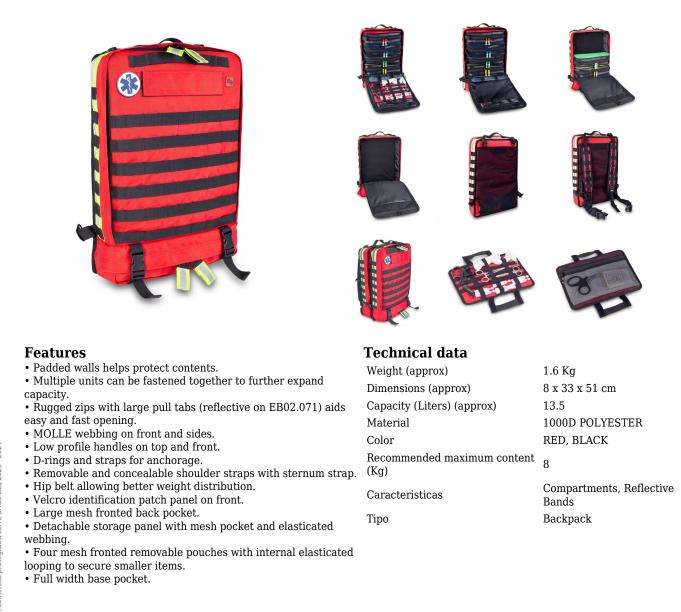

## EB02.071

The Elite Bags Modul's compact backpack has been specifically developed for tactical and operational medics, first responders and emergency workers, particularly those needing to operate in more confined spaces. With fast and easy access to the interior compartment and an exceptional organisational layout, items needed for effective first aid and life support treatment are always immediately to hand. Four removable mesh fronted and colour coded pouches are perfect for stowing and categorising essential medical materials, while a removable panel, featuring both a large mesh fronted pocket on one face and a lattice of elasticated loops on the other, makes an ideal and highly visible place to arrange and secure instruments and ampules. Expansion is made super easy via a series of buckles that allow multiple packs to be fastened together. Each pack is also covered on front and sides with MOLLE universal anchorage PAL webbing, providing means to attach additional packs and / or accessories as required.