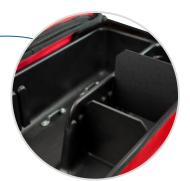

### FEROcase<sup>®</sup> -

Emergency backpack "Medium", made of durable AEROtex<sup>®</sup> - PLAN (Tarpaulin), with padded front compartment for safe transport of almost all common AED devices. Unique unfolding mechanism provides fast and easy accessibility of all compartments and a structured overview in emergency situations.

# **Product-Features**

- Unfoldable front compartment with padded interior for almost all common AED devices
- 2 piece interior with 2 large front clear windows and 3 modular inner bags providing generous storage space
- Removable and variable padded panel to protect the device
- High carrying comfort due to robust carrying handles and padded removable back straps
- Hook and loop tape on the front for individual labeling

Padded panel in the front compartment

Integrated 02-Cylinder holder