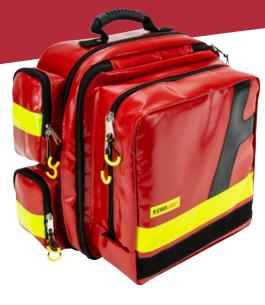

### FEROcase<sup>®</sup> -

Emergency backpack "Medium", made of durable AEROtex<sup>®</sup> - PLAN (Tarpaulin), with padded front compartment for safe transport of almost all common AED devices. Unique unfolding mechanism provides fast and easy accessibility of all compartments and a structured overview in emergency situations.

# **Product-Features**

- Unfoldable front compartment with padded interior for almost all common AED devices
- 2 piece interior with 2 large front clear windows and 3 modular inner bags providing generous storage space
- Removable and variable padded panel to protect the device
- High carrying comfort due to robust carrying handles and padded removable back straps
- Hook and loop tape on the front for individual labeling