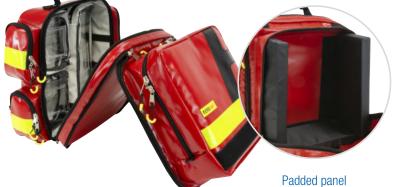

### FEROcase<sup>®</sup> -

Emergency backpack "Medium", made of durable AEROtex<sup>®</sup> - PLAN (Tarpaulin), with padded front compartment for safe transport of almost all common AED devices. Unique unfolding mechanism provides fast and easy accessibility of all compartments and a structured overview in emergency situations.

# **Product-Features**

- Unfoldable front compartment with padded interior for almost all common AED devices
- 2 piece interior with 2 large front clear windows and 3 modular inner bags providing generous storage space
- Removable and variable padded panel to protect the device
- High carrying comfort due to robust carrying handles and padded removable back straps
- Hook and loop tape on the front for individual labeling

Padded panel in the front compartment

Integrated 02-Cylinder holder