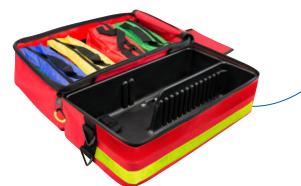

## FEROcase® - 1 First Responder RBVM1C

Emergency bag "Medium", made of red AEROtex<sup>®</sup> - PES (Polyester), incl. plastic insert with variable interior design.

### Individual

- Integrated 02-Cylinder holder 0.8 | 1 | 2 liter
- Variable divided plastic insert with 3 partitions for an individual compartment separation
- 4 color coded inner bags with straps for individual organisation - visible, portable and stable
- Inner compartment in the inside of the compartment cover / closure flap
- Large front clear window for individual labeling
- Equipped with carrying handles, a combined detachable shoulder / back strap and 5 plastic feet