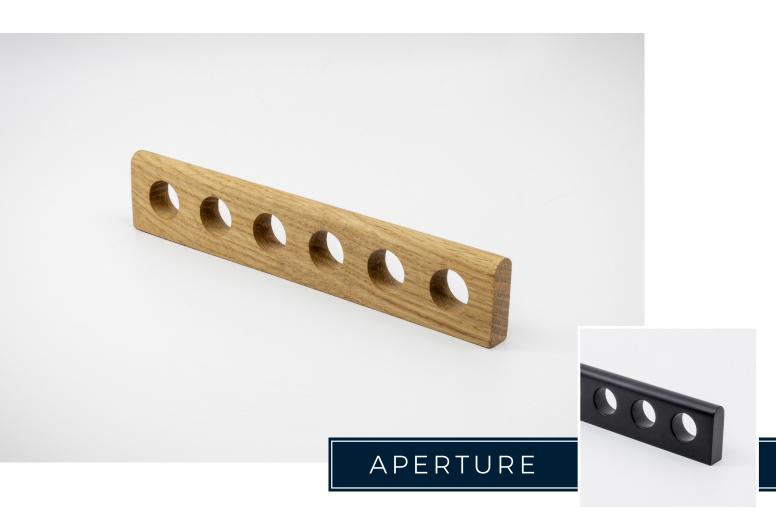

The Aperture handle transcends convention, fusing ingenuity with aesthetics. Choose from a range of standard finishes in solid brass or select the organic charm of white oak. Echoing mid-century design through its repeating circles and clean lines, the Aperture handle offers versatility with multiple mounting points—ideal for both new installations and retrofits.

MODEL#

AP-7.5

DIMENSIONS

8" | x 0.51" w x 1.49" d 2.5"- 5.0"- 7.5" center to center

**FINISHES** 

Polished Brass Unlacquered Polished Nickel Satin Brass

Matte Black

White Oak Oiled and Waxed White Oak Oiled Unfinished Custom finishes available upon request