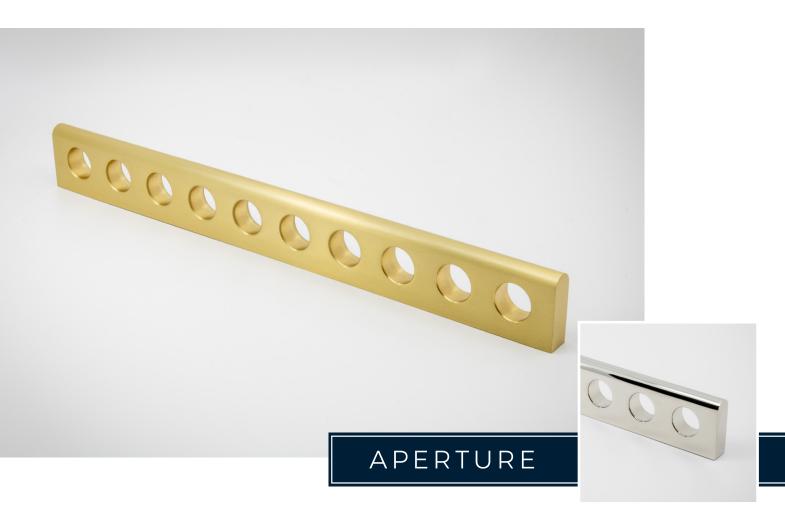

The repeating geometric circles of our longer

Aperture handle pays homage to mid-century linear
and minimal designs. Its versatility shines through
with multiple mounting points, making it an ideal
choice for both new installations and retrofit
projects. Choose from our standard finishes in solid
brass or opt for the natural warmth of white oak.

MODEL#

AP-12.5

DIMENSIONS

13.0" | x 0.51" w x 1.49" d 7.5"- 10.0"- 12.5" center to center

FINISHES =

Polished Brass Unlacquered
Polished Nickel
Satin Brass
Matte Black
White Oak Oiled and Waxed

White Oak Oiled and Waxed White Oak Oiled Unfinished Custom finishes available upon request