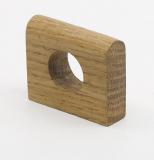

## APERTURE

Our mid-century inspired Aperture knob showcases design versatility. With its mix and match options, the knob adds a touch of sophistication to any décor. Choose from a range of standard finishes in solid brass or opt for the natural warmth of white oak. For even more customization, the unfinished oak can be stained or painted to match interiors. \_\_\_\_\_ MODEL # AP-01

## DIMENSIONS

1.75" | x 0.51" w x 1.49" d 1" center to center