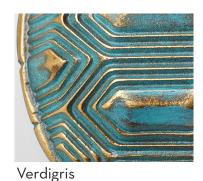

Satin Nickel Plated nickel with soft linear striations

Aged green patina that is hand rubbed to reveal brass highlights