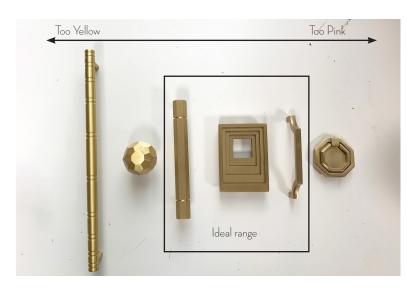

### \*\*\*Special Note

Our satin brass is one of our most popular finishes. The tone and coloration can vary depending on method of production, brass quality and lacquering technique. We require all our satin brass finishes to fall within an acceptable range of warmth. We will not accept brass that is bright yellow or too shiny. Based on our experience, if a baked lacquer is applied at a high temperature the brass will turn too bright for our acceptable range.