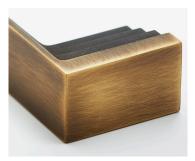

### FINISH GUIDE

Antique Brass Warm tone with darker hand rubbed striations Matte protective lacquer

Antique Copper Dark black/brown finish Hand rubbed to reveal coppery highlights Matte protective lacquer