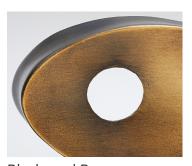

### FINISH GUIDE

Antique Brass Warm tone with darker hand rubbed striations Matte protective lacquer

Antique Copper Dark black/brown finish Hand rubbed to reveal coppery highlights Matte protective lacquer