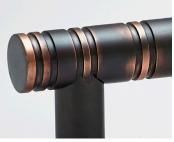

### FINISH GUIDE

**Polished Copper** Pinkish/orange plated finish that will patina and age with time.

Polished Nickel Warm bright silver gray plated finish with no additional protective finish needed

Satin Brass\*\*\* Warm gold hued finish that is brushed to a matte finish Matte protective lacquer

Satin Nickel Plated nickel with soft linear striations

Aged green patina that is hand rubbed to reveal brass highlights