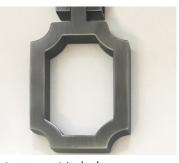

Antique Nickel Rich charcoal color hand relieved to reveal subtle lighter tones Semi-gloss protective lacquer

Blackened Bronze Gray brown toned with highlights of warm bronze

Hand waxing allows to for additional patina