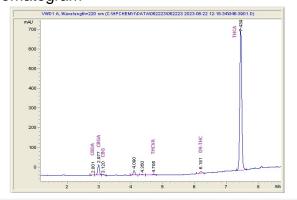

#### Chromatogram

# Cannabinoid Profile CBDA CBGA CBG THCV Delta- THCA

0.082 1.911 0.144 0.24

# Cannabinoid Profile by HPLC

0.22%

Delta-9-THC

0.00%

CBD

31.06%

**Total Cannabinoids** 

| Cannabinoid               | % wt  | mg/g   |
|---------------------------|-------|--------|
| CBDA                      | 0.082 | 0.82   |
| CBGA                      | 1.911 | 19.11  |
| CBG                       | 0.144 | 1.44   |
| THCVa                     | 0.24  | 2.4    |
| Delta-9-THC               | 0.219 | 2.19   |
| THCA                      | 28.47 | 284.66 |
| <b>Total Cannabinoids</b> | 31.06 | 310.6  |
| Calculated Total THC      | 25.18 | 251.84 |
| Calculated CBD Yield      | 0.07  | 0.72   |
|                           |       |        |