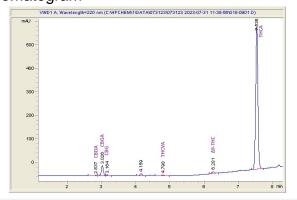

#### Chromatogram

# Cannabinoid Profile CBG THCV Delta-9-THC

0.08 1.547 0.141 0.181 0.283 27.49

#### Cannabinoid Profile by HPLC

0.28%

Delta-9-THC

0.00%

**CBD** 

29.72%

**Total Cannabinoids** 

| Cannabinoid          | % wt  | mg/g   |
|----------------------|-------|--------|
| CBDA                 | 80.0  | 0.8    |
| CBGA                 | 1.547 | 15.47  |
| CBG                  | 0.141 | 1.41   |
| THCVa                | 0.181 | 1.81   |
| Delta-9-THC          | 0.283 | 2.83   |
| THCA                 | 27.49 | 274.9  |
| Total Cannabinoids   | 29.72 | 297.2  |
| Calculated Total THC | 24.39 | 243.92 |
| Calculated CBD Yield | 0.07  | 0.70   |