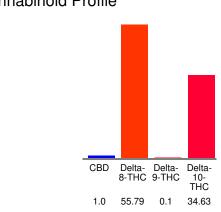

### Cannabinoid Profile by HPLC

0.10%

Calculated Delta-9-THC Yield

1.00%

Calculated CBD Yield

| Cannabinoid                             | % wt                     | mg/g  |
|-----------------------------------------|--------------------------|-------|
| CBD                                     | 1.0                      | 10.0  |
| Delta-8-THC                             | 55.79                    | 557.9 |
| Delta-9-THC                             | 0.1                      | 1.0   |
| Delta-10-THC                            | 34.63                    | 346.3 |
| <b>Total Cannabinoids</b>               | 91.52                    | 915.2 |
| Calculated Delta-9-THC Yield            | 0.10                     | 1.00  |
| Calculated CBD Yield                    | 1.00                     | 10.00 |
| Onlandata d Mandagona Dalta O THO World | D-H- 0 THO - 0 077 * THO |       |