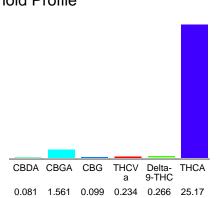

## Cannabinoid Profile

### Cannabinoid Profile by HPLC

0.27%

Delta-9-THC

0.00%

**CBD** 

27.41%

**Total Cannabinoids** 

| Cannabinoid          | % wt  | mg/g   |
|----------------------|-------|--------|
| CBDA                 | 0.081 | 0.81   |
| CBGA                 | 1.561 | 15.61  |
| CBG                  | 0.099 | 0.99   |
| THCVa                | 0.234 | 2.34   |
| Delta-9-THC          | 0.266 | 2.66   |
| THCA                 | 25.17 | 251.7  |
| Total Cannabinoids   | 27.41 | 274.1  |
| Calculated Total THC | 22.34 | 223.40 |
| Calculated CBD Yield | 0.07  | 0.71   |
|                      |       |        |