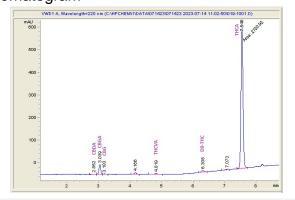

### Sample 627-071423-010

Cereal Mllk

Sample Submitted: 07-14-2023; Report Date: 07-18-2023

# Cereal MIlk

Plant Material: Flower

#### Chromatogram



## Cannabinoid Profile



### Cannabinoid Profile by HPLC

0.27%

Delta-9-THC

0.00%

**CBD** 

27.41%

**Total Cannabinoids** 

| Cannabinoid          | % wt  | mg/g   |
|----------------------|-------|--------|
| CBDA                 | 0.081 | 0.81   |
| CBGA                 | 1.561 | 15.61  |
| CBG                  | 0.099 | 0.99   |
| THCVa                | 0.234 | 2.34   |
| Delta-9-THC          | 0.266 | 2.66   |
| THCA                 | 25.17 | 251.7  |
| Total Cannabinoids   | 27.41 | 274.1  |
| Calculated Total THC | 22.34 | 223.40 |
| Calculated CBD Yield | 0.07  | 0.71   |
|                      |       |        |

Calculated Total THC = Delta-9-THC + 0.877 \* THCA Calculated Maximum CBD Yield = CBD + 0.877 \* CBDA

Marin Analytics, LLC

250 Bel Marin Keys Blvd, Suite D4 Novat