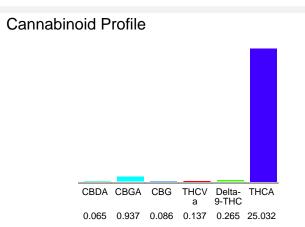

#### Cannabinoid Profile by HPLC

0.27%

Delta-9-THC

0.00%

26.52%

**Total Cannabinoids** 

| Cannabinoid          | % wt  | mg/g   |
|----------------------|-------|--------|
| CBDA                 | 0.065 | 0.65   |
| CBGA                 | 0.937 | 9.37   |
| CBG                  | 0.086 | 0.86   |
| THCVa                | 0.137 | 1.37   |
| Delta-9-THC          | 0.265 | 2.65   |
| THCA                 | 25.03 | 250.32 |
| Total Cannabinoids   | 26.52 | 265.2  |
| Calculated Total THC | 22.22 | 222.18 |
| Calculated CBD Yield | 0.06  | 0.57   |
|                      |       |        |