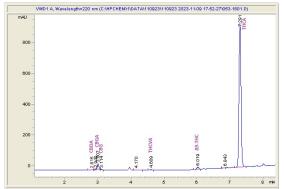

#### Cannabinoid Profile by HPLC

0.27%

Delta-9-THC

0.00%

26.52%

**Total Cannabinoids** 

| Cannabinoid          | % wt  | mg/g   |
|----------------------|-------|--------|
| CBDA                 | 0.065 | 0.65   |
| CBGA                 | 0.937 | 9.37   |
| CBG                  | 0.086 | 0.86   |
| THCVa                | 0.137 | 1.37   |
| Delta-9-THC          | 0.265 | 2.65   |
| THCA                 | 25.03 | 250.32 |
| Total Cannabinoids   | 26.52 | 265.2  |
| Calculated Total THC | 22.22 | 222.18 |
| Calculated CBD Yield | 0.06  | 0.57   |
|                      |       |        |