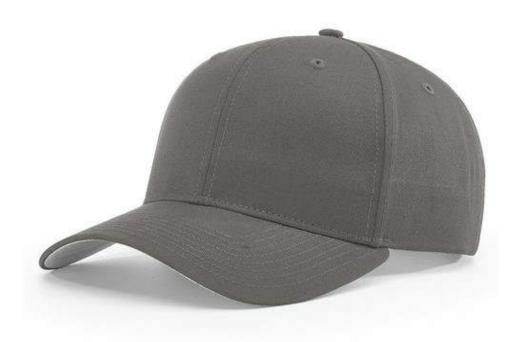

- 60/40 Cotton/polyester
- Structured, mid-profile, six-panel
- Pre-curved visor, grey undervisor
- Two-tone contrasting eyelets, button and snapback closure

S/M:  $6\frac{1}{2}$ " -  $7\frac{1}{2}$ " (Age range: 5 years to small adult)

M/L: 7" - 7¾"

## Colors

| White | Black | Dark  | Grey |       | Navy | Red   | Royal |
|-------|-------|-------|------|-------|------|-------|-------|
|       |       | Green |      | Black |      | THE T |       |