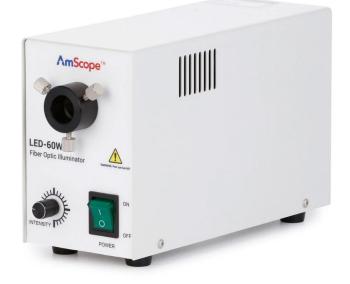

## 2. How to use:

- a) Insert preferred attachment into the light output. Tighten thumb screws.
- b) Plug the cable from the illuminator box into an outlet.
- c) Flip the switch to power on illuminator and use the intensity knob to set to the desired brightness.