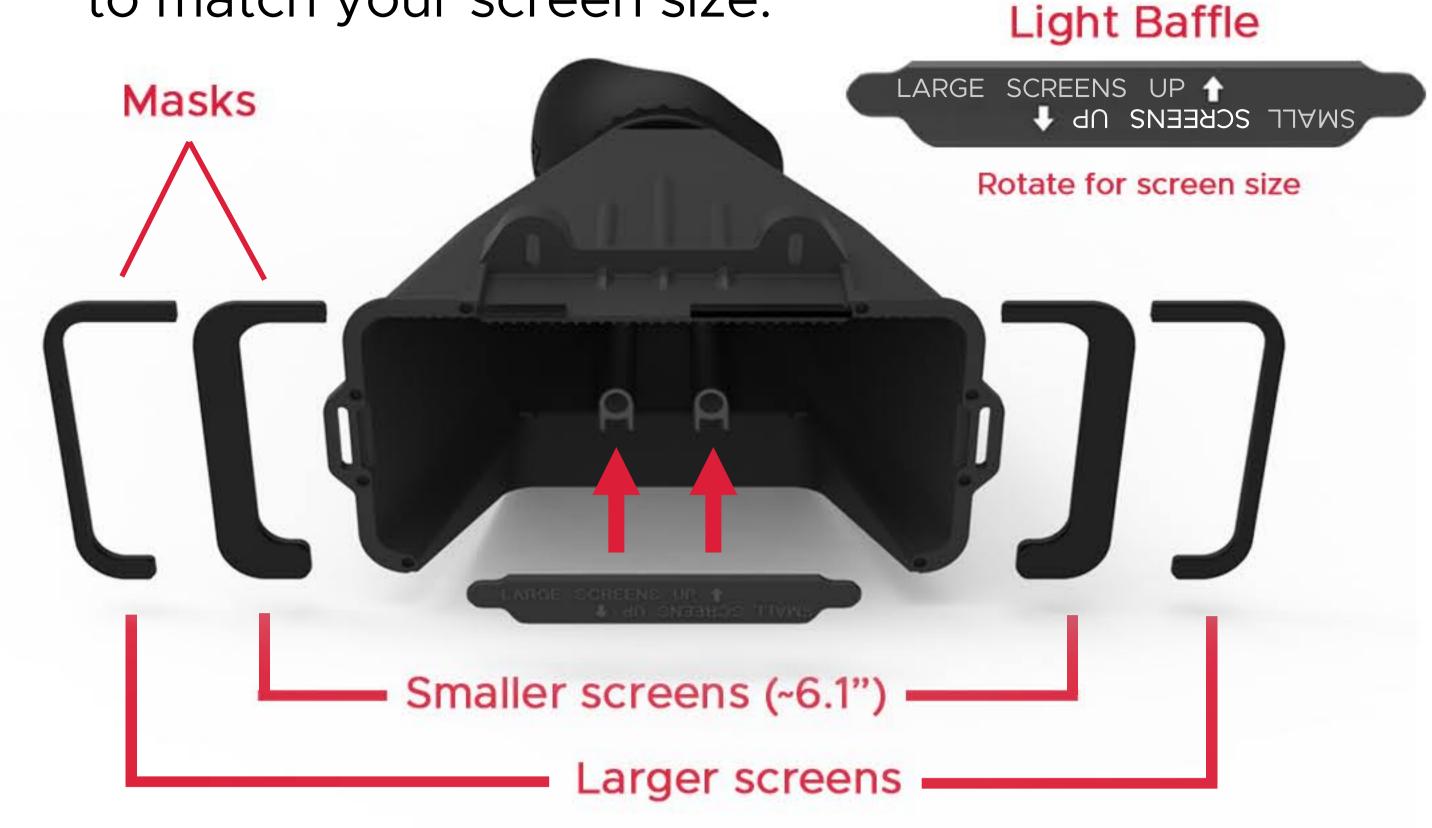

## Step 2

Install correct Masks by snapping their pegs into the Z-Finder. Then orient the internal Light Baffle to match your screen size.

Push down on top jaw and twist red knob clockwise to lock.