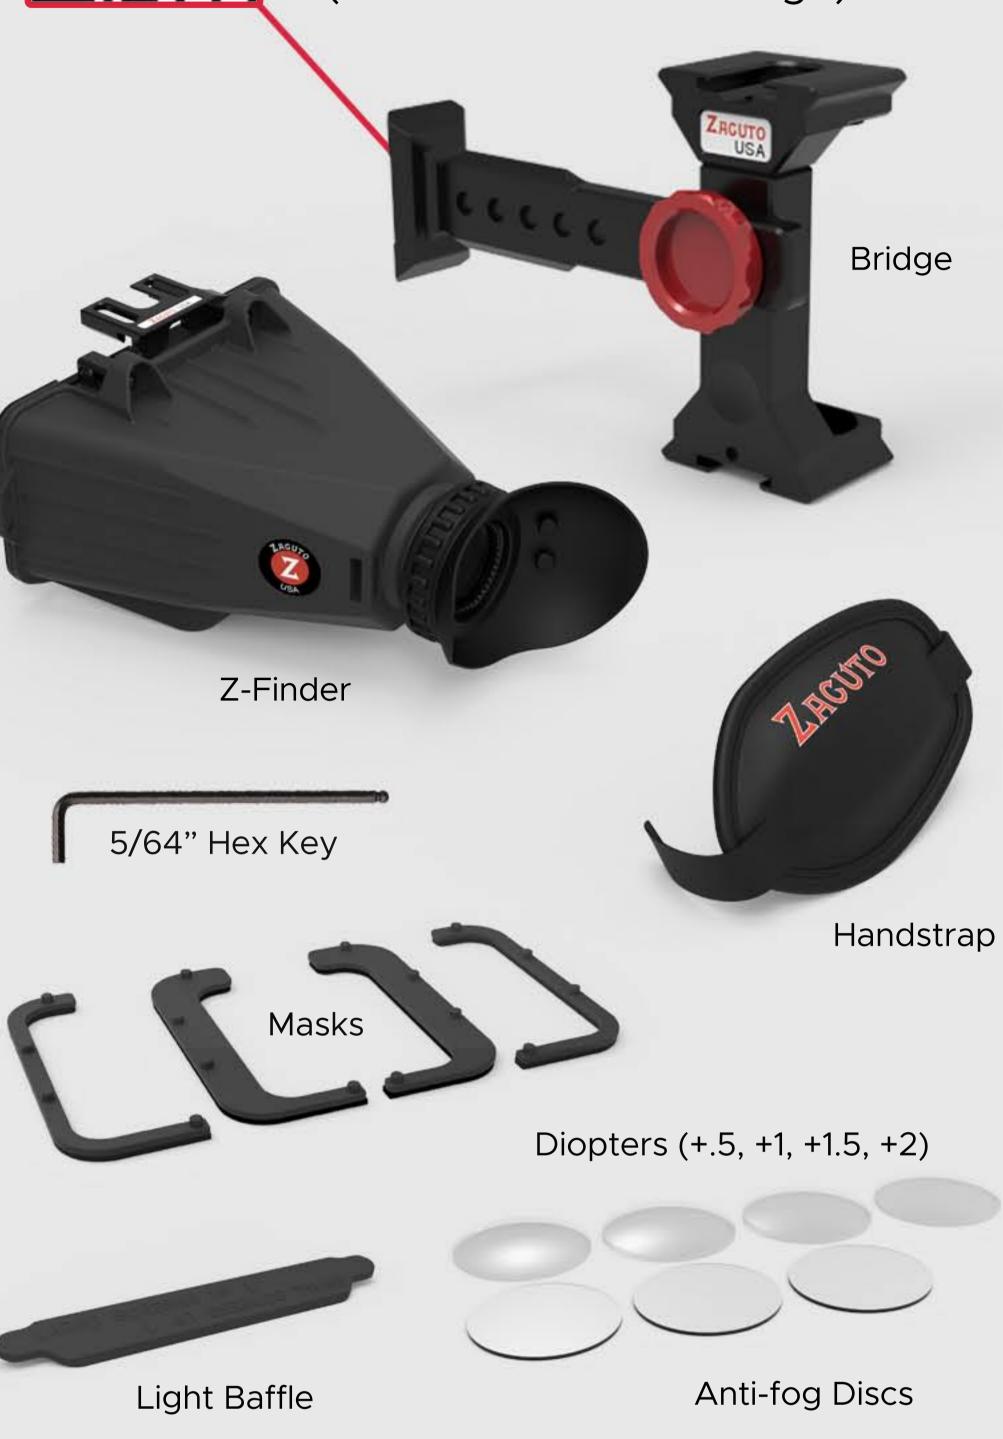

Please follow these installation instructions or watch the video found with the QR code here (QR code also on Bridge).



#### Optional Accessories



### Step 1

Scan QR code in middle of Bridge to bring up witness mark. Move phone left or right to align with jaw's witness mark.



### Step 3

Attach the Z-Finder's magnetic lock to the Bridge. Using supplied hex key, loosen 4 screws. Move Z-Finder up or down to align with phone screen, then press Z-Finder flush to phone screen and tighten 4 screws.



## Step 2

Install correct Masks by snapping their pegs into the Z-Finder. Then orient the internal Light Baffle to match your screen size.





Push down on top jaw and twist red knob clockwise to lock.

# Diopter/Anti-Fog

To replace the Anti-fog disc, or if necessary, to change the diopter to achieve focus, unscrew lens ring with fingers.

Anti-Fog: To replace Anti-Fog, rotate to drop out disk. On new disk