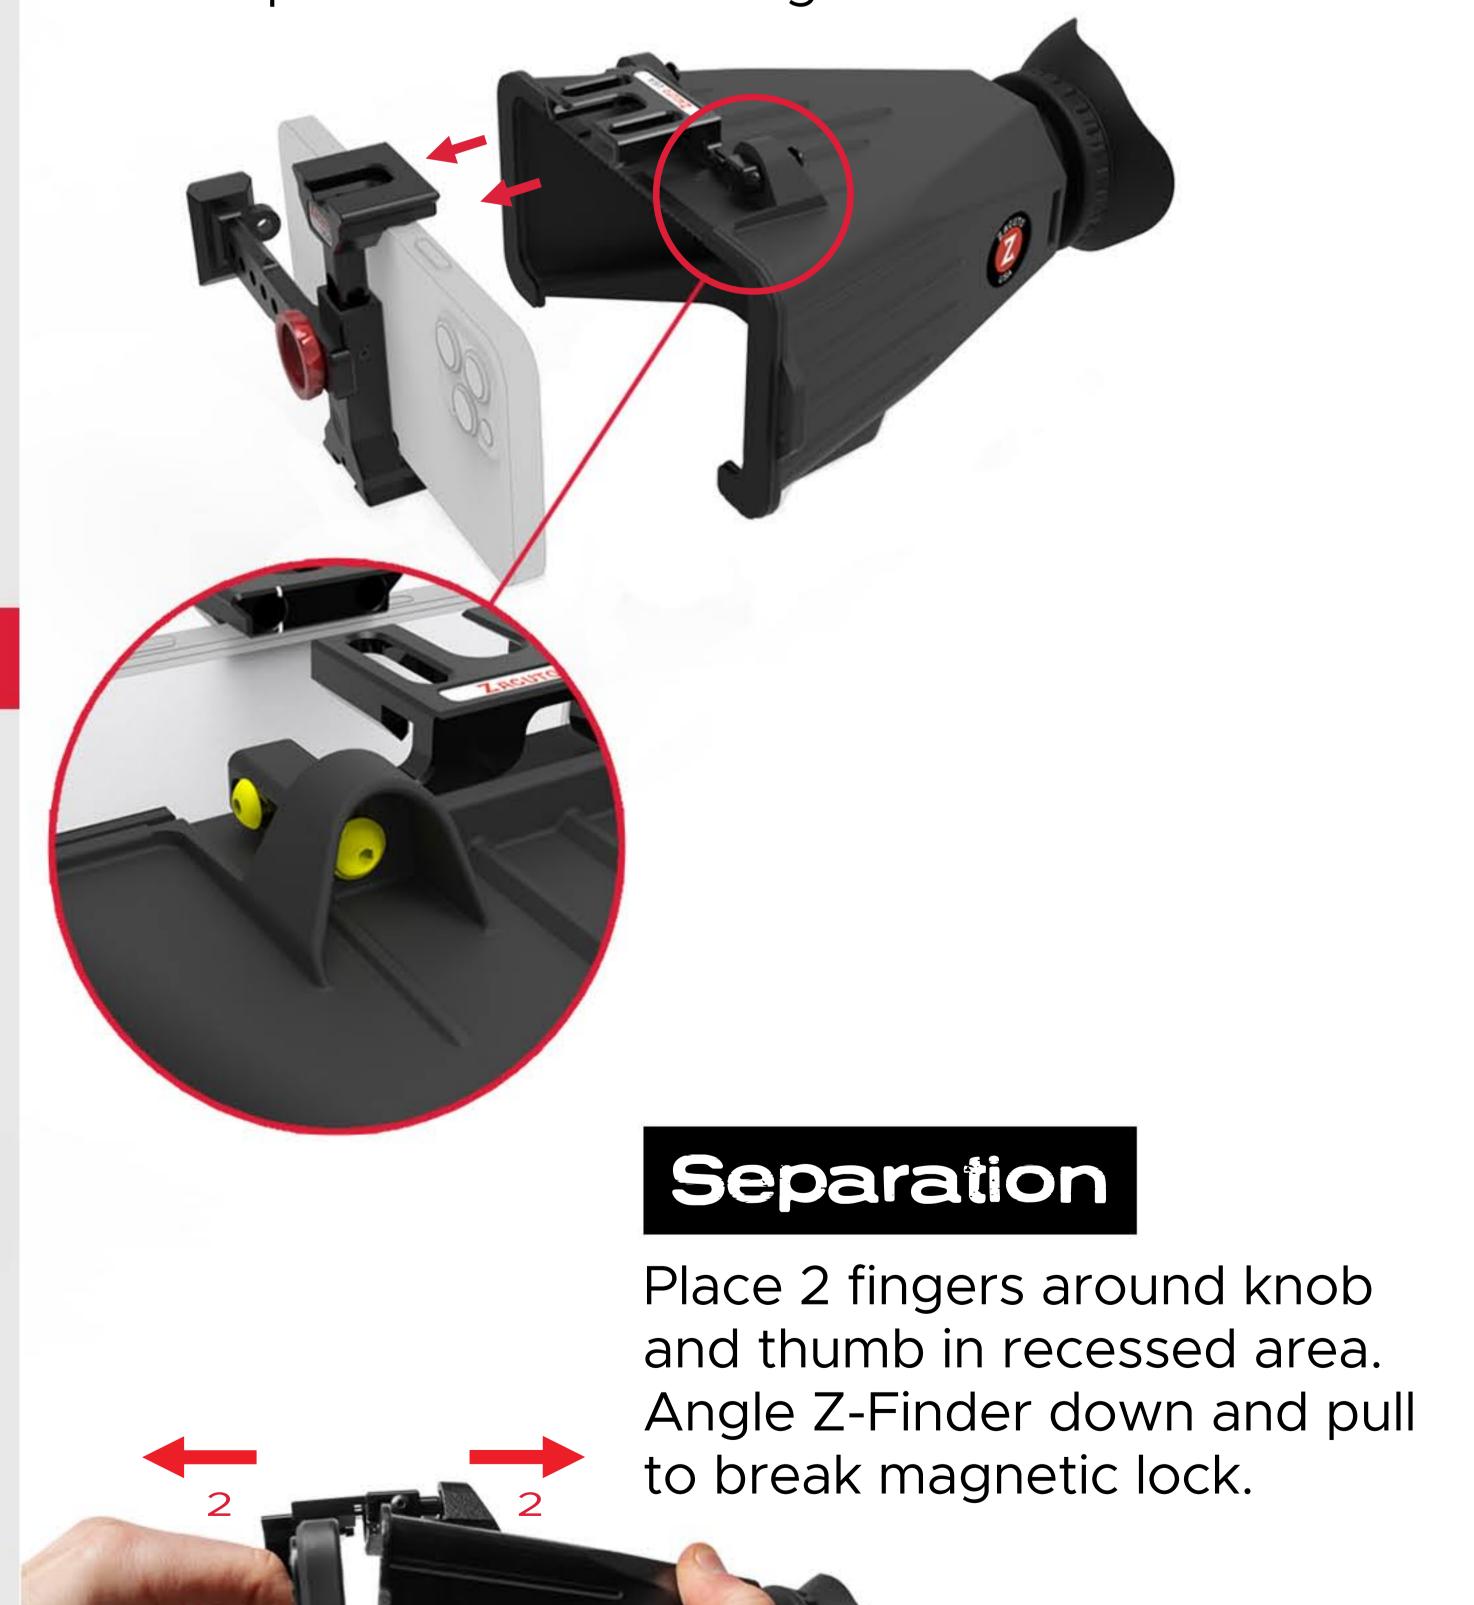

### Step 3

Attach the Z-Finder's magnetic lock to the Bridge. Using supplied hex key, loosen 4 screws. Move Z-Finder up or down to align with phone screen, then press Z-Finder flush to phone screen and tighten 4 screws.