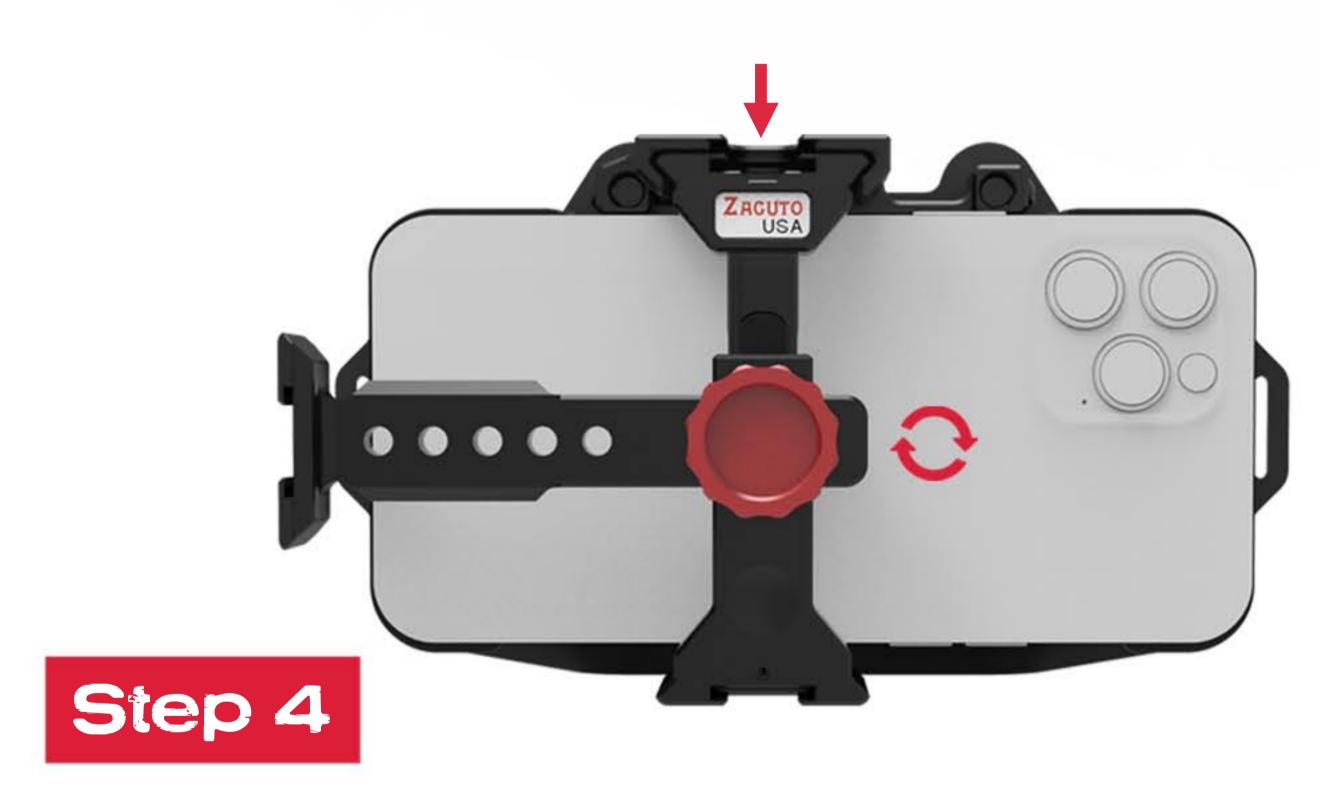

### Step 1

Scan QR code in middle of Bridge to bring up witness mark. Move phone left or right to align with jaw's witness mark.