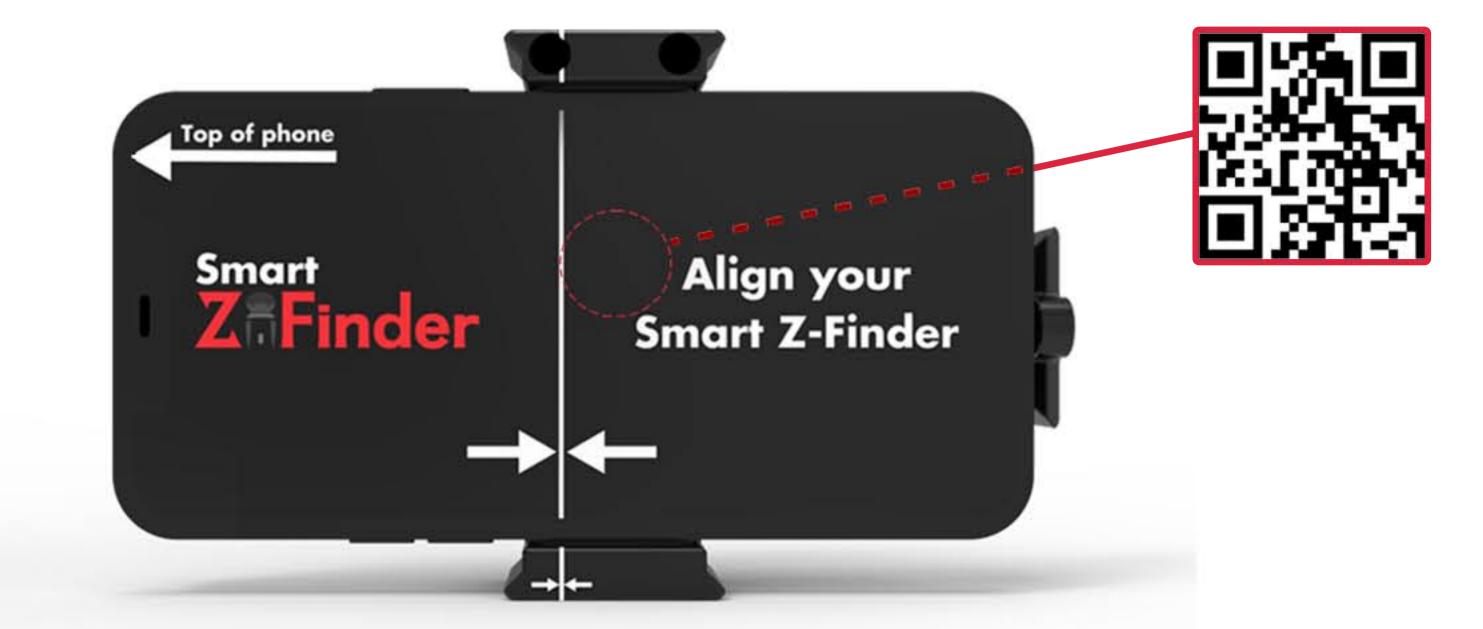

Please follow these installation instructions or watch the video found with the QR code here (QR code also on Bridge).

### Step 1

Scan QR code in middle of Bridge to bring up witness mark. Move phone left or right to align with jaw's witness mark.