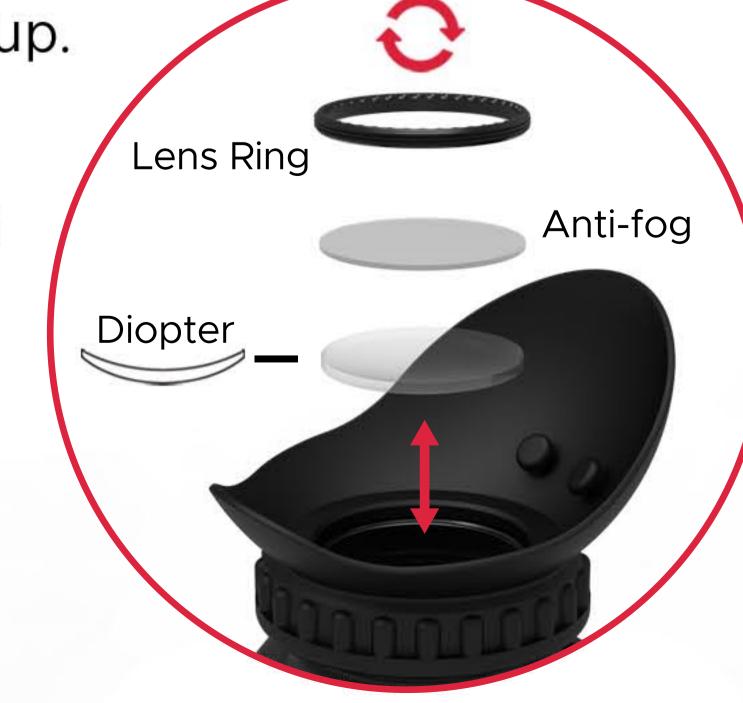

# Diopter/Anti-Fog

To replace the Anti-fog disc, or if necessary, to change the diopter to achieve focus, unscrew lens ring with fingers.

Anti-Fog: To replace Anti-Fog, rotate to drop out disk. On new disk, remove protective film from each side and insert into eyecup.

Diopter: To add or change diopter, remove Anti-Fog disc if installed. Insert new diopter in orientation shown. Replace Anti-Fog disc.

Secure lens ring with fingers.