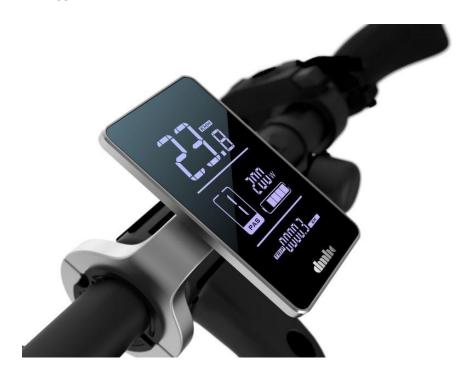

## TC580 Meter Instruction

### - Appearance



二、Main screen content



## $\Xi$ , Extended function descriptions

| Model<br>Function                    | TC428 | TC430 | TC470 | TC480 | TC488 | TC580 |
|--------------------------------------|-------|-------|-------|-------|-------|-------|
| Battery indicator                    | 0     | 0     | 0     | 0     | 0     | 0     |
| Auto dormancy                        | 0     | 0     | 0     | 0     | 0     | 0     |
| 3-gear assist ratio adjustment       | 0     | 0     | 0     |       |       |       |
| Manual cruise                        |       | 0     |       |       |       | 0     |
| Zero start/non-zero start conversion | 0     | 0     | 0     |       |       | 0     |
| 5 level assist adjustment            |       |       |       | 0     | 0     | 0     |
| Instantaneous po