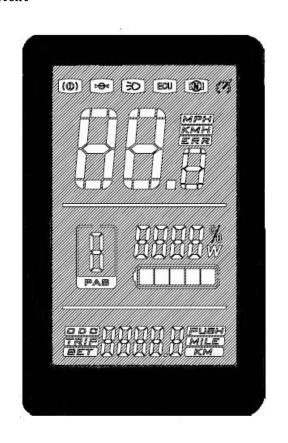

### - Appearance

二、Main screen content

# 四、This model display description

| Display    | Function            | Specification                                                                 |  |
|------------|---------------------|-------------------------------------------------------------------------------|--|
| KMH        | Speed indicator     | Speed per hour(KM/H or MP/H KM/H,MP/H)                                        |  |
|            | Mileage indicator   | ODO,TRIP(switched by function press)                                          |  |
|            | Battery indicator   | Surplus power indicator                                                       |  |
| (0)        | Brake indicator     | Brake displayed, if in<br>non-brake state, it can be<br>judged as brake fault |  |
| <b>₹</b> 0 | Headlight indicator | When displayed, headlight on                                                  |  |
|            | Motor error         | When displayed,motor hall error                                               |  |
| ECU        | Controller error    | When displayed,controller error                                               |  |
|            | Power indicator     | Real-time output power display                                                |  |