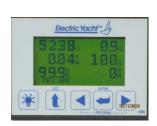

### **Standard Features**

Motor Mounts Adjustable Mounts to current engine stringers

Throttle Anodized Al waterproof throttle with key & neutral lock

System Monitor Programmable digital display

State of Charge (SOC)

Voltage, Current, Power and RPM

Time to Discharge (TTD)

- Programmable regeneration and max power
- Programmable RH or LH propeller rotation
- Programmable for flooded, AGM and LiFePO4

battery type and size