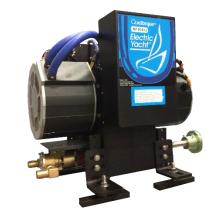

# Clean, Green, and Quiet!

Electric propulsion systems engineered and built by sailors for sailors since 2007!

The **QuietTorque™ 60.0 LC** is recommended for boats up to 60′ (LOA) and 45,000lbs displacement. Liquid cooling provides for high sustained output, ideal for hybrid applications. Typical battery size is 300 - 500Ah.

## **Specifications**

Motor type 2 PMAC Brushless Voltage 96Vdc (nom)

Max. Input Power 60 kW Cont. Input Power 50 kW

Weight 180 lbs (82 kg)
Frame Anodized Aluminum

\*Permanent magnet Alternating Current

### **Standard Features**

Motor Mounts Adjustable Mounts to current engine stringers

Throttle Anodized Al waterproof throttle with key & neutral lock

System Monitor Programmable digital display

State of Charge (SOC)

Shaft coupler 4" flange (Hurth/Borg Warner)
Power Switch Two position 500A GigaVac switch
Relay 500amp TE Connectivity vacuum relay

Fuse Class-T fuse & holder