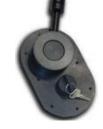

### **Standard Features**

Motor Mounts Adjustable Mounts to current engine stringers

Throttle Anodized Al waterproof throttle with key & neutral lock

System Monitor Programmable digital display

State of Charge (SOC)