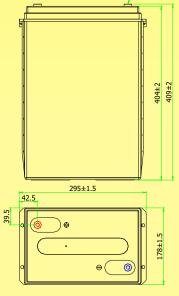

## **GEL TECHNOLOGY**

delivers long/deep discharges without the need for immediate recharge.

|             | Dimensions mm - kg |       |        |        |         |        | Dimensions Inches - lbs |       |        |        |         |        |        | Cold Cranking Amps |       |  |
|-------------|--------------------|-------|--------|--------|---------|--------|-------------------------|-------|--------|--------|---------|--------|--------|--------------------|-------|--|
|             |                    |       | Height | Height | Height  |        |                         |       | Height | Height | Height  |        | 20°C   | 0°C                | -18°C |  |
|             | Length             | Width | Auto   | Insert | Battery | Weight | Length                  | Width | Auto   | Insert | Battery | Weight | (68°F) | (32°F)             | (0°F) |  |
| HZY-EV6-445 | 295                | 178   | 424    | 409    | 404     | 57.5   | 11.61                   | 7.01  | 16.7   | 16.1   | 15.9    | 126.8  | 2988   | 1478               | 1288  |  |

M8 / Ø18 Insert

**Gel Charging** - To obtain maximum cycle life from your Solar Gel battery it is important that a suitable charging profile is used.

For information about the Haze range of chargers and the **Haze recommended charging profile** contact your local Haze distributor.