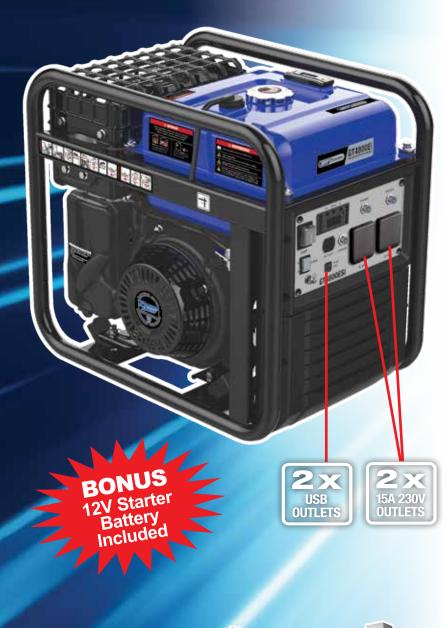

## ELECTRIC START INVERTER GENERATOR

With 4600W (max) and compact design this single phase 230V inverter generator is ideal for camping, on-site, or house-hold backup.

- 4600W (max), 4200W (cont.)
- Push Button Electric start with EZ recoil backup for easy starting.
- Powerdyne 4-Stroke OHV engine for ultimate durability and reliability.
- 2 x 15A, 230V outlets, 2 x USB outlets.
- Smart throttle for quiet operation and fuel savings.
- Digital control panel for simplified engine. management and parameter monitoring.
- 12V charging capability for easy charging of small 12V batteries.
- Low oil shutdown helps to prevent generator damage if oil level is low.