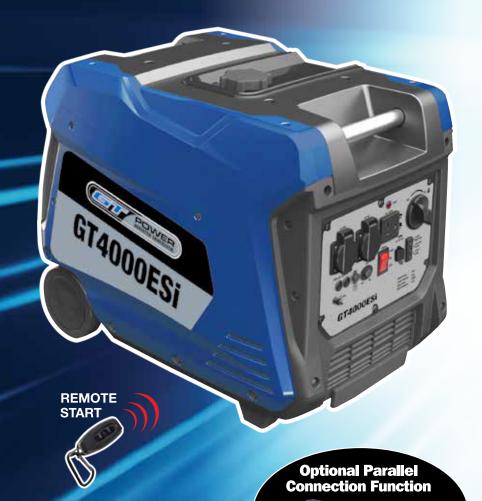

## **GT4000ESi**

## GENERATOR

With 4000W max and compact design this single phase, 230V inverter generator is ideal for backup power and workshop applications.

- 4000W (max), 3500W (cont.)
- · Push button start with WIFI remote starting.
- Reliable Powerdyne 4-stroke OHV engine.
- High performance air cleaner system for improved performance.
- Large capacity muffler and silenced casing for super quiet operation.
- Thermal overload circuit breakers for increased safety while operating.
- Heavy duty wheel set and handle for improved portability.

| OUTPUT<br>(Max) | AMPS<br>(Max) | OUTPUT<br>(Rated) | ENGINE<br>TYPE | dBA<br>Rating | STARTING<br>SYSTEM | FUEL TANK<br>CAPACITY | RUN<br>TIME | LOW OIL<br>ALERT | POWER OUTLETS | LxWxH<br>(mm) | WEIGHT |
|-----------------|---------------|-------------------|----------------|---------------|--------------------|-----------------------|-------------|------------------|---------------|---------------|--------|
| 4000W           | 17.4A         | 3500W             | 4 Stroke OHV   | 65dBA         | Electric/Recoil    | 12L                   | 18hrs@25%   | $\checkmark$     | 2             | 758x495x550   | 40kg   |

Synchronise two units for increased power demands

Single Phase - 230V 4000W