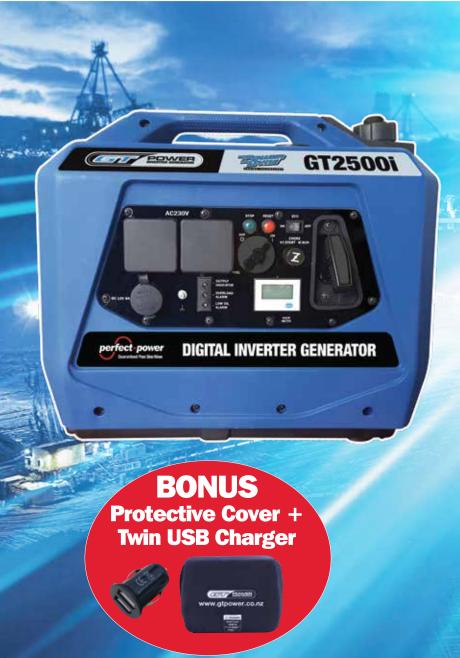

## GT2500i

## DIGITAL INVERTER GENERATOR

With 2400W maximum output and super portability (only 20kg!), this generator is ideal for travel and camping.

- Smart throttle matches engine speed to power draw to ensure super quiet operation and fuel saving
- Powerful 4 Stroke OHC Powerdyne engine
- 51dB on 1/4 load (500W)
- Up to 8 hours @ 50% load on a single tank
- 12V DC Outlet
- Inbuilt USB charging port for cellphones and media players
- Only 20kg and superb portability for travel and camping

Single Phase - 230V

2400W