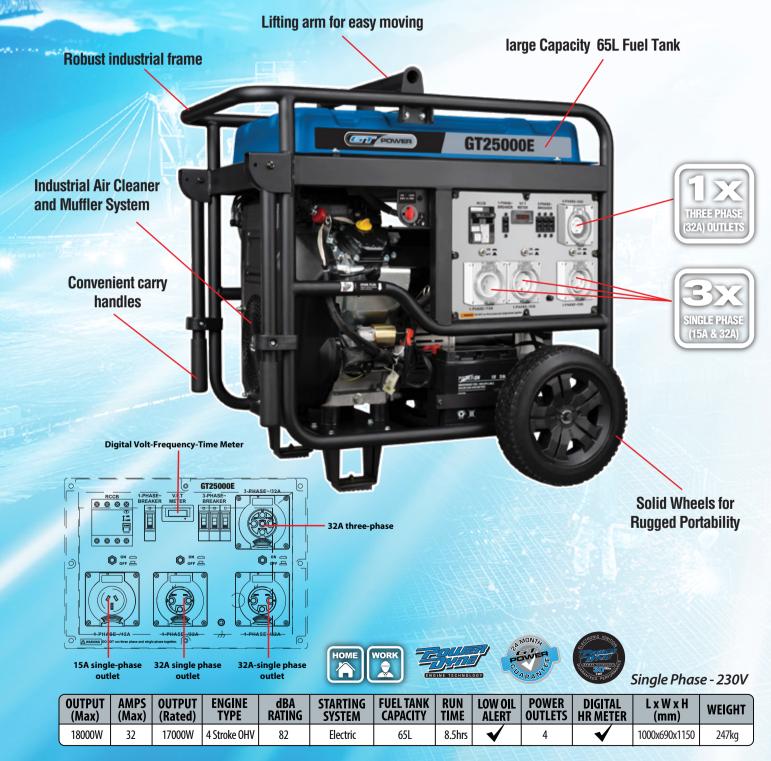

## **GT25000E** 18000W

The massive 65L fuel tank and industrial quality of the GT25000E will keep you in power all day and all the unique GT Power features like the industrial air cleaner and muffler system, superior-duty copper-wound alternator, automatic voltage regulator and low oil alert, this generator allows you to tackle any task.

This machine is the Big Boy in the range and packs a serious punch - with a massive 18000W(max) power output and multiple heavy duty power-outlets the GT25000E allows for easy powering of a house, workshop or a work-site. Also an ideal generator for back-up power in natural disasters.