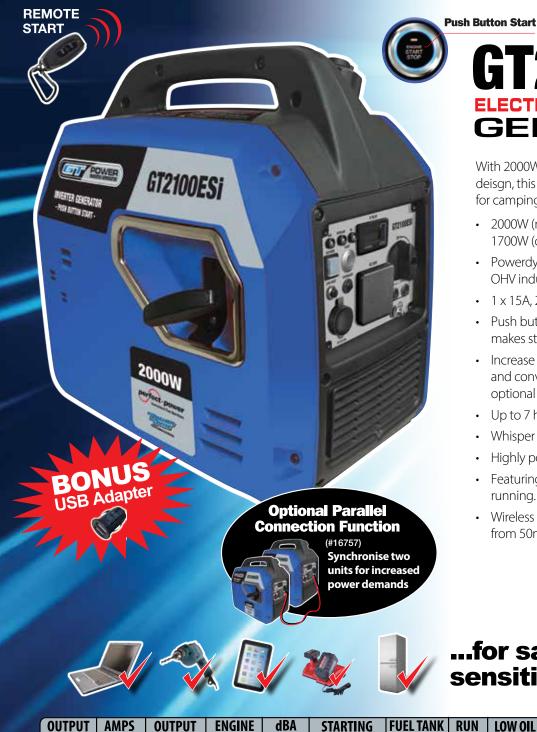

BREAK THROUGH TECHNOLOGY!

GT2100ESi ELECTRIC START INVERTER **GENERATOR** 

With 2000W maximum output and compact deisgn, this single phase 230V generator is ideal for camping or household backup power.

- 2000W (max.) power output, 1700W (cont.) power output.
- Powerdyne 4 stroke, air cooled, OHV industrial engine
- 1 x 15A, 230V outlet, 1 x 8.3A, 12V outlet.
- Push button electric start with backup EZ recoil makes starting easy.
- Increase power while maintaining the flexibility and convenience of compact design with optional parallel function.
- Up to 7 hours run time. (load dependent)
- Whisper quiet
- Highly portable and compact under 20kg!
- Featuring Eco mode button for efficient running.
- Wireless remote starting start the generator from 50m away (max).

## ...for safe powering of sensitive electronics!

| OUTPUT<br>(Max) | AMPS<br>(Max) | OUTPUT<br>(Rated) | ENGINE<br>Type | dBA<br>Rating |                        | FUEL TANK<br>CAPACITY | RUN<br>TIME              | LOW OIL<br>ALERT | POWER OUTLETS | L x W x H<br>(mm) | WEIGHT |
|-----------------|---------------|-------------------|----------------|---------------|------------------------|-----------------------|--------------------------|------------------|---------------|-------------------|--------|
| 2000W           | 8.7A          | 1700W             | 4 Stroke OHV   | 48            | Electric Start /Recoil | 4L                    | 7hrs (Load<br>Dependent) | <b>✓</b>         | 1             | 500 x 280 x 450   | 19.7kg |