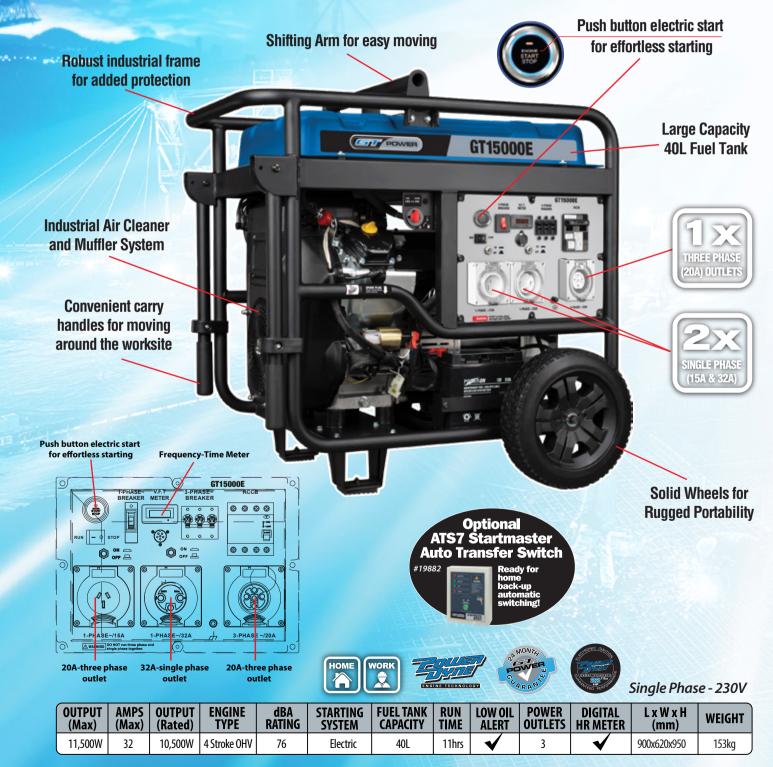

## **GT15000E** 15000W PUSH BUTTON ELECTRIC START GENERATOR

A highly versatile machine with a massive 11,500W (max) power output, multiple heavy duty power-outlets, and optional ATS, the GT15000E allows for easy powering of a house, workshop or work-site and make an ideal back-up generator in natural disasters.

The 40L fuel tank and industrial quality of the GT15000E will keep you in power all day. The unique GT Power features like the industrial air cleaner, muffler system, superior-duty copper wound alternator, automatic voltage regulator and low oil alert will allow you to tackle any task.