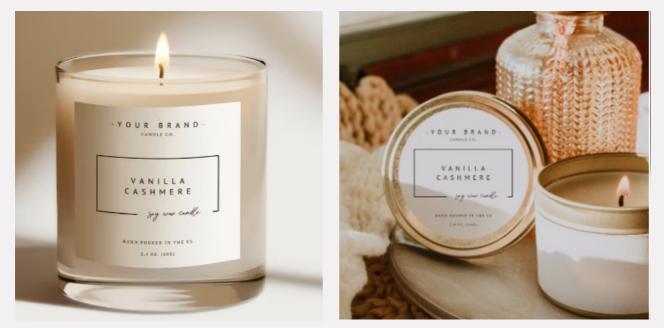

## FREE LABEL DESIGNS

Simplifying Your Candle Order Process: Introducing our Custom Design Range At RISE The Candle Studio, we understand the importance of a seamless candle ordering experience for our valued clients. To enhance your convenience, we are proud to present our exclusive Custom Design Range, carefully curated to cater to your specific preferences.

### CHANGE BACKGROUND COLOURS ADD YOUR LOGO / BRANDING

\*BEST SELLER

tragrances

\* Champagne & Strawberry Avocado & Mint Lemongrass Salted Caramel Sandalwood Saffron \*Sandalwood vanilla \*Vanilla Caramel Vanilla Lychee **Clean Linen Baby Powder** Sparkling watermelon Watermelon \*Coconut & lime **French** Pear **Black Raspberry** Fig & Melon Juicy citrus Seasalt Pineapple & Mango Japanese Honeysuckle Floral & Vanilla **English Rose** 