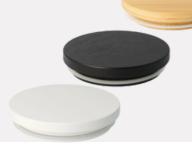

### WOODEN LIDS

#### BAMBOO | BLACK | WHITE

- S \$2 EA
- M \$2.50 EA
- L- \$3 EA
- XL \$3.50 EA