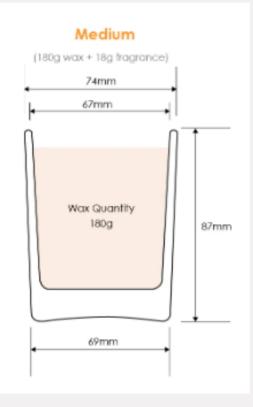

### MEDIUM SIZE: 180MLS 33 HOURS BURN TIME 12 - 24 UNITS \$ 12 + GST

24 - 100 UNITS \$10 + GST 101 + \$8 + GST

## GLASSWARE SIZING