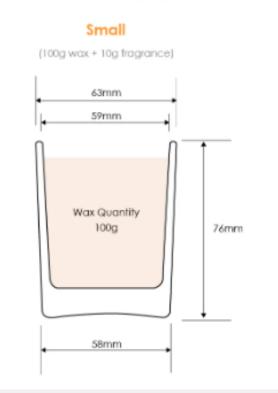

### SMALL SIZE: 100MLS 25 HOURS BURN TIME

12 - 24 UNITS \$8 + GST 24 - 100 UNITS \$7 + GST 101 + \$6.50 + GST

## GLASSWARE SIZING