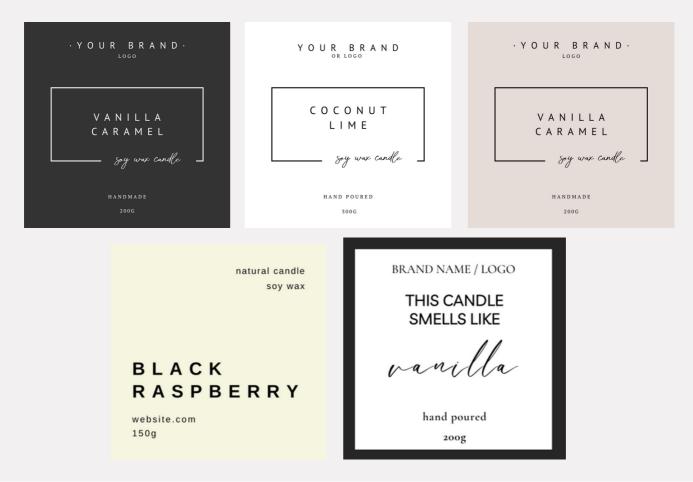

## FREE LABEL DESIGNS

Simplifying Your Candle Order Process: Introducing our Custom Design Range At RISE The Candle Studio, we understand the importance of a seamless candle ordering experience for our valued clients. To enhance your convenience, we are proud to present our exclusive Custom Design Range, carefully curated to cater to your specific preferences.

### CHANGE BACKGROUND COLOURS ADD YOUR LOGO / BRANDING

\*BEST SELLER

tragrances

\* Champagne & Strawberry Avocado & Mint Lemongrass Salted Caramel Sandalwood Saffron \*Sandalwood vanilla \*Vanilla Caramel Vanilla Lychee **Clean Linen Baby Powder** Sparkling watermelon Watermelon \*Coconut & lime **French** Pear **Black Raspberry** Fig & Melon Juicy citrus Seasalt Pineapple & Mango Japanese Honeysuckle Floral & Vanilla **English Rose** 