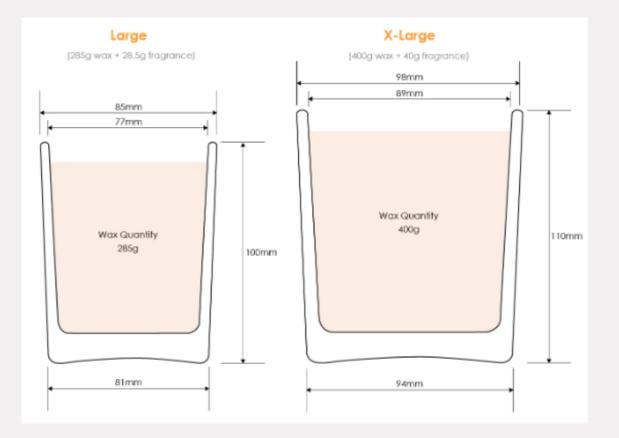

## GLASSWARE SIZING

### LARGE SIZE: 285MLS 40 HOURS BURN TIME

12 - 24 UNITS \$18 + GST 24 - 100 UNITS \$16 + GST 101 + \$14 + GST

### X LARGE SIZE: 400MLS 65 HOURS BURN TIME

12 - 24 UNITS \$22 + GST 24 - 100 UNITS \$20 + GST 101 + \$18 + GST

\*pricing is for candle only and addition changes apply for labels depending on the size of the label