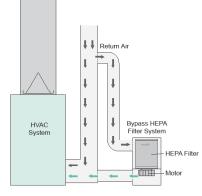

Amaircare central systems operate on a by-pass system. A portion of the home's return air is routed through the air filtration system before it reaches the furnace or air handling system. This rerouted air is cleaned and fed back into the home's air supply via the furnace. By continuously cleaning the air significant reduction in pollution results.