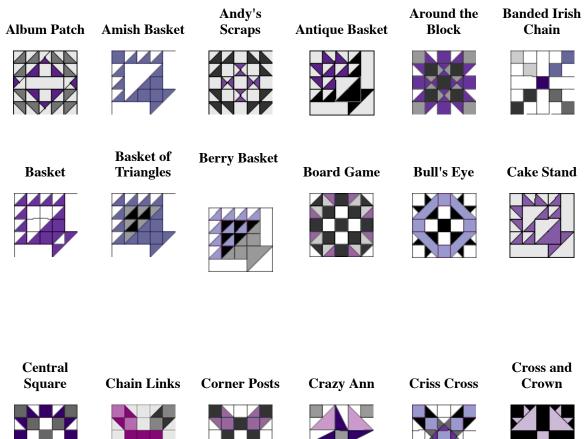

## 5-by-5 BLOCKS

NOTE: On-point variations are not illustrated here. In the book, they are keyed to the templates.

**Crown and** Thorns

David and Goliath

Domino

Dots and

Dashes

**Duck Puddle** 

## David and **Goliath II**

Ducks and Ducklings

Ducks in the Pond

Easter Basket

Fanny's Fan

Farmer's Daughter

**Fishing Pond** 

**Five-Patch** 

Flower

Basket

Star

**Flying Geese** 

**Fool's Square** 

Four X

Square

Four-leaf Clover

**Goose Tracks** 

Handy Andy

Honey's

Box

Jack in the

Lake

Lady of the

Lend and Borrow

Mail Basket

Mexicali Rose

**Mexican Star** 

Monkey Wrench

Mrs. Keller's Nine Patch

Mystery Basket

Nesting Ducks

Hands All

Gyroscope

Around II

Olympic

Rose II

Portland

Headlight

**Odd Fellow's Old Fashion** Patch

Basket

Queen

On the Fly

**Red Cross** 

Plaid

Package

Presentation

Providence

Charlotte's Crown

**Rhodey's** Square

**Rolling Star** 

Sister's

Choice

Sawtooth

Spinning

Jacks

Shoofly Block