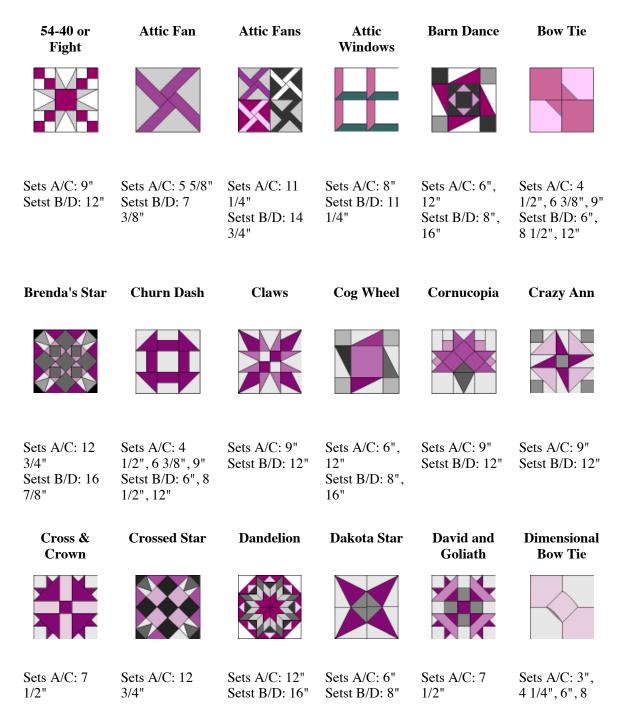

## Volume 2 Block Index

## The Encyclopedia of Patchwork Blocks

WOW! 27 different quilt block sizes!

The Encyclopedia of Patchwork Blocks, Volume 2 features blocks to make with Perfect Patchwork Template Sets A and C or B and D or the paper patterns included in the book

Volume 2 isn't just diagrams of blocks

Italics indicate, to the best of our knowledge, a new name in the book and often a new design or a slightly altered familiar one. NOTE: Blocks are not shown here in proportion to each other.

Volume 2 also includes a number of miniature blocks that can be made with Template Sets A and C, and Sets B and D

| Setst B/D: 10"                                                     | Setst B/D: 16<br>7/8"              |                                               |                                               | Setst B/D: 10"                                                      | 1/2"<br>Setst B/D: 2<br>3/4", 4", 5<br>5/8", 8" |
|--------------------------------------------------------------------|------------------------------------|-----------------------------------------------|-----------------------------------------------|---------------------------------------------------------------------|-------------------------------------------------|
| Dimensional<br>Spool                                               | Double<br>Pinwheel                 | Double Star                                   | Duck and<br>Ducklings                         | Duck Puddle                                                         | Elongated 8-<br>Pointed Star                    |
|                                                                    |                                    |                                               |                                               |                                                                     |                                                 |
| Sets A/C: 3",<br>4 1/4", 6"<br>Setst B/D: 2<br>3/4", 4",<br>5 5/8" | Sets A/C: 9"<br>Setst B/D: 12"     | Sets A/C: 9"<br>Setst B/D: 12"                | Sets A/C: 7<br>1/2"<br>Setst B/D: 10"         | Sets A/C: 7<br>1/2"<br>Setst B/D: 10"                               | Sets A/C: 8<br>1/2"<br>Setst B/D: 11<br>1/4"    |
| Empty Spools                                                       | Fannie's Fan                       | Flower Girl                                   | Four Strong<br>Winds                          | Georgia<br>Spools                                                   | Glory                                           |
|                                                                    |                                    |                                               |                                               |                                                                     |                                                 |
| Sets A/C: 8<br>1/2"<br>Setst B/D: 11<br>1/4"                       | Sets A/C: 7 1/2"<br>Setst B/D: 10" | Sets A/C: 6",<br>12"<br>Setst B/D: 8",<br>16" | Sets A/C: 12"<br>Setst B/D: 16"               | Sets A/C: 12"<br>Setst B/D: 16"                                     | Sets A/C: 9"<br>Setst B/D: 12"                  |
| Goose Tracks                                                       | Grandmother's<br>Choice            | Grandstand                                    | Grecian                                       | Greek Cross                                                         | Gretsky                                         |
|                                                                    |                                    |                                               |                                               |                                                                     |                                                 |
| Sets A/C: 7<br>1/2"<br>Setst B/D: 10"                              | Sets A/C: 7 1/2"<br>Setst B/D: 10" | Sets A/C: 12"<br>Setst B/D: 16"               | Sets A/C: 12<br>3/4"<br>Setst B/D: 16<br>7/8" | Sets A/C: 4<br>1/2", 6 3/8",<br>9"<br>Setst B/D: 6",<br>8 1/2", 12" | Sets A/C: 9"<br>Setst B/D: 12"                  |
| Harlequin<br>Pinwheel                                              | Jensen                             | Lazy Susan                                    | Lincoln's<br>Platform                         | Lobster<br>Cactus                                                   | Maple Leaf                                      |
|                                                                    |                                    |                                               |                                               |                                                                     |                                                 |