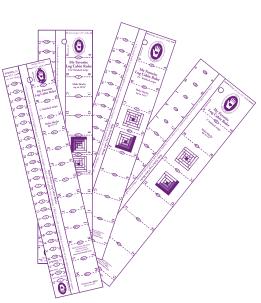

All 4 Log Cabin Rulers 1/2" and 1" Finished Strip Width Makes Log Cabin blocks up to 131/2" square. # 8227

5%" and 1¼" Finished Strip Widths Makes Log Cabin blocks up to 13¾" square. #8058

<sup>3</sup>/<sub>4</sub>" and 1<sup>1</sup>/<sub>2</sub>" Finished Strip Widths Makes Log Cabin blocks up to 13<sup>1</sup>/<sub>2</sub>" square. #8037

1" and 2" Finished Strip Widths Makes Log Cabin blocks up to 14" square. #8038

Linked Chevrons Pattern 2 booklets

Make mini to king size quilts with strip techniques and large or small Diagonal Set Triangle Ruler. Yardage charts, modified Quilt-As-You-Go finishing, and a fusible binding method for almost any quilt. #8007