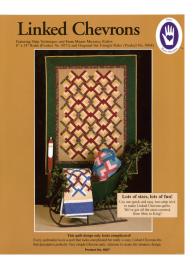

1" and 2" Finished Strip Widths Makes Log Cabin blocks up to 14" square. #8038

Linked Chevrons Pattern 2 booklets

Make mini to king size quilts with strip techniques and large or small Diagonal Set Triangle Ruler. Yardage charts, modified Quilt-As-You-Go finishing, and a fusible binding method for almost any quilt. #8007