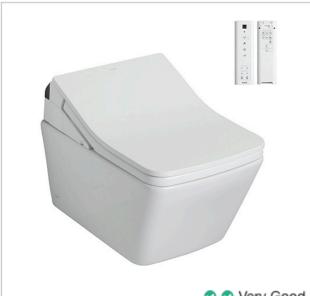

#### **Brand**

TOTO

#### **Product Name**

CW522HME5UNW1

# **Description**

- Wall hung toilet
- Tornado Flushing for powerful flushing effect with less amount of water
- Rimless bowl design ensures easy cleaning and ultimate hygiene
- CeFiONtect prevents debris on toilet surface
- Come with concealed feature, hiding all wires inside the bowl

#### Colour / Material

White

# **Specifications**

Flush System : Tornado, Dual Fush Water Usage : 3.50 L / 2.50 L Rough-in : 220 mm (P-Trap)

Size :  $380W \times 580D \times 335H \text{ mm}$ Water Pressure :  $0.05MPa \sim 0.75MPa$ 

#### **Product Name**

TCF797C2Z

# **Description**

- Multi function Washlet with remote control
- EWATER+ spreads out and keeps clean toilet bowl and nozzle by preventing bacteria with sanitizing effect
- Fully equipped with comfortable rear, front, pulsating and oscillating cleansing functions
- Soft closing seat and cover
- PREMIST water is sprayed to make it difficult for dirt to adhere
- SELF-CLEANSING NOZZLE where wand self-cleans before and after every use
- AIR-IN WONDERWAVE Cleansing provides eco-friendliness
- · Auto -flushing feature
- Come with 16A ELCB 10mA DP (SS97)
- Refer to 2<sup>nd</sup> page for detail functions

# **Specifications**

Size :  $386W \times 579D \times 146H \text{ mm}$ 

Water pressure  $: 0.05MPa \sim 0.75MPa$ Power rating : 220V, 50/60H, 830W

Power cord : 5100mm length