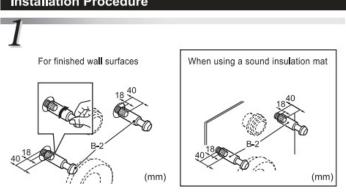

## **K9203R FIXING KIT INSTALLATION MANUAL**

Parts name

\* The product may be slightly different in shape than the product shown in the figure depending on the model.

For repairs & maintenance, where the dismantling and reinstalling of the wall hung water closet is concern, it is advisable to change the fixing kit.