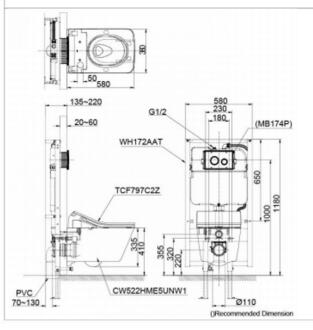

# **Specifications**

Flush System : Tornado, Dual Fush Water Usage : 3.50 L / 2.50 L Rough-in : 220 mm (P-Trap)

Size :  $380W \times 580D \times 335H \text{ mm}$ Water Pressure :  $0.05MPa \sim 0.75MPa$ 

# **Specifications**

Size :  $386W \times 579D \times 146H \text{ mm}$ 

Water pressure  $: 0.05MPa \sim 0.75MPa$ Power rating : 220V, 50/60H, 830W

Power cord : 5100mm length

## **Brand**

TOTO

## **Product Name**

WH173SGAT

# **Description**

- Concealed cistern tank
- Dual flush system
- Compatible with WASHLET +

# **Specifications**