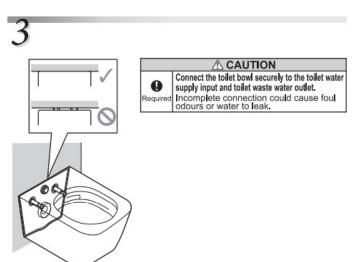

## **K9203R FIXING KIT INSTALLATION MANUAL**

Parts name

\* The product may be slightly different in shape than the product shown in the figure depending on the model.

For repairs & maintenance, where the dismantling and reinstalling of the wall hung water closet is concern, it is advisable to change the fixing kit.