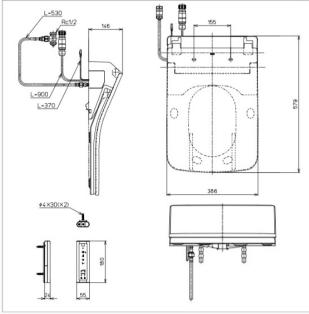

## **K9203R FIXING KIT INSTALLATION MANUAL**

Parts name

\* The product may be slightly different in shape than the product shown in the figure depending on the model.

For repairs & maintenance, where the dismantling and reinstalling of the wall hung water closet is concern, it is advisable to change the fixing kit.

# **Specifications**

Size :  $386W \times 579D \times 146H \text{ mm}$ 

Water pressure  $: 0.05MPa \sim 0.75MPa$ Power rating : 220V, 50/60H, 830W

Power cord : 5100mm length