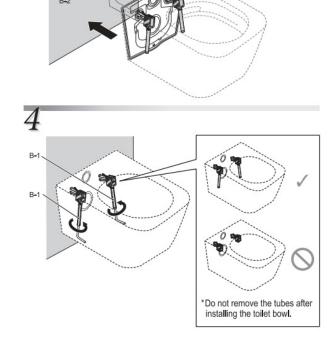

## **K9203R FIXING KIT INSTALLATION MANUAL**

Parts name

\* The product may be slightly different in shape than the product shown in the figure depending on the model.

For repairs & maintenance, where the dismantling and reinstalling of the wall hung water closet is concern, it is advisable to change the fixing kit.