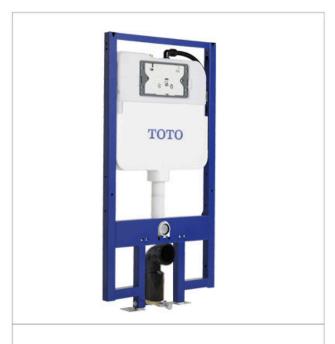

## **Brand**

TOTO

## **Product Name**

WH173SGAT

# **Description**

- Concealed cistern tank
- Dual flush system
- Compatible with WASHLET +