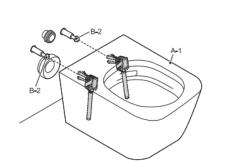

## **K9203R FIXING KIT INSTALLATION MANUAL**

Parts name

\* The product may be slightly different in shape than the product shown in the figure depending on the model.

For repairs & maintenance, where the dismantling and reinstalling of the wall hung water closet is concern, it is advisable to change the fixing kit.