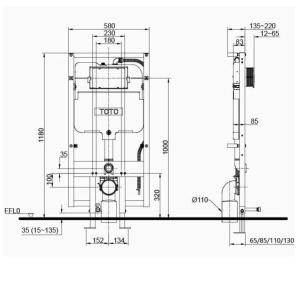

|   | Nozzle Position<br>Adjustment | • | Water Pressure               | • |
|                                        |   |                               |   | Personal Setting             | • |
|                                        |   |                               |   | Temperature                  | • |
|                                        |   |                               |   | Energy Saver                 | • |



# **Electrical Installation Requirements for TOTO Washlet & Neorest**



#### Remarks:

The above information is a guideline and subjected to local code of practice and requirement. Please engage competent Electrical Contractor and Licensed Electrical Worker to carry out the work prior for inspection and certification.







## **Brand**

TOTO

## **Product Name**

WH173SGAT

# **Description**

- Concealed cistern tank
- Dual flush system
- Compatible with WASHLET +

# **Colour / Material**

# **Specifications**