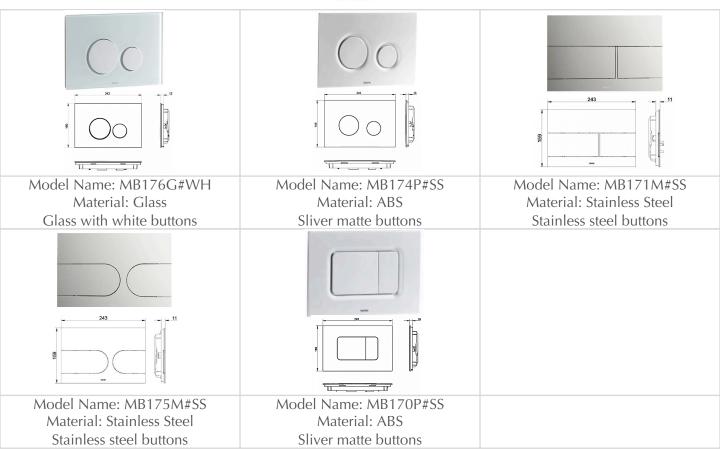

| Personal Setting             | • |
|                                        |   |                               |   | Temperature                  | • |
|                                        |   |                               |   | Energy Saver                 | • |



# **Electrical Installation Requirements for TOTO Washlet & Neorest**



#### Remarks:

The above information is a guideline and subjected to local code of practice and requirement. Please engage competent Electrical Contractor and Licensed Electrical Worker to carry out the work prior for inspection and certification.







## **Brand**

TOTO

## **Product Name**

WH173SGAT

# **Description**

- Concealed cistern tank
- Dual flush system
- Compatible with WASHLET +

# **Colour / Material**

# **Specifications**