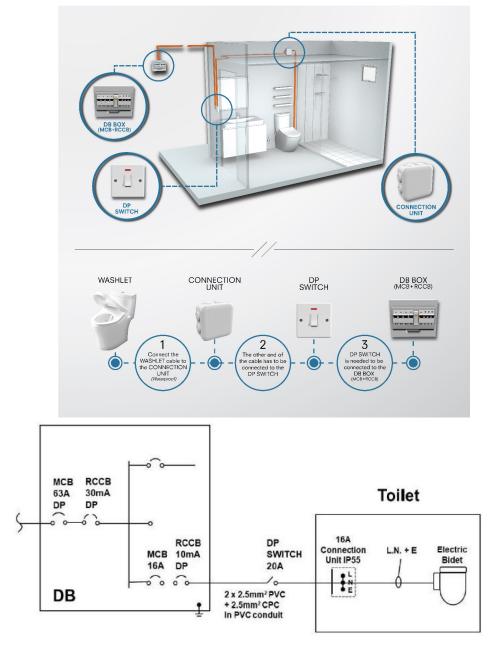

# **Electrical Installation Requirements for TOTO Washlet & Neorest**

#### Remarks:

The above information is a guideline and subjected to local code of practice and requirement. Please engage competent Electrical Contractor and Licensed Electrical Worker to carry out the work prior for inspection and certification.