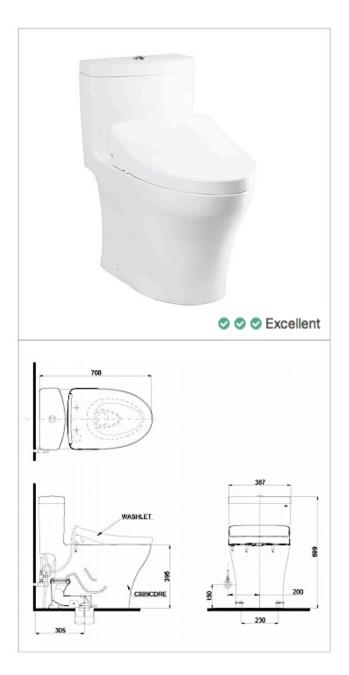

# Description

- One piece toilet
- S-trap: 4-10", 12"
- Tornado Flushing for powerful flushing effect with less amount of water
- Rimless bowl design ensures easy cleaning and ultimate hygiene
- CeFiONtect prevents debris on toilet surface
- Come with auto flush function when paired with TCA438 & TCF4911ESP

# **Specifications**

| Flush System   | : Tornado, Dual Flush   |
|----------------|-------------------------|
| Water Usage    | : 4.0L / 3.0L           |
| Rough-in       | : 305 mm (S-Trap)       |
| Size           | : 387W x 700D x 699H mm |
| Water Pressure | : 0.05MPa ~ 0.75MPa     |