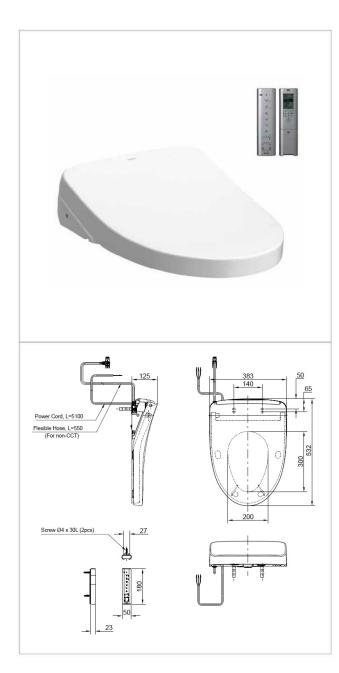

# Description

- Multi function washlet with remote control
- EWATER+ automatically spreads out and keeps clean toilet bowl and nozzle by preventing bacteria with sanitizing effect
- Auto lid opening and closing
- Fully equipped with comfortable rear, front, pulsating and oscillating cleansing functions
- PREMIST water is sprayed to make it difficult for dirt to adhere
- SELF-CLEANSING NOZZLE where wand self-cleans before and after every use
- AIR-IN WONDERWAVE Cleansing provides eco-friendliness
- Come with 16A ELCB 10mA DP (SS97)
- Refer to 2<sup>nd</sup> page for detail functions

# WASHLET FUNCTIONS

| Hygiene<br>Functions                   |   | Cleansing<br>Functions          |   | Comfort Functions            |   |
|----------------------------------------|---|---------------------------------|---|------------------------------|---|
| Ewater+                                | • | Air in Wonder<br>Wave           | • | Auto Lid Opening and Closing | • |
| Antibacterial<br>Feature               | • | Rear Cleansing                  | • | Soft Close Seat<br>and Lid   |   |
| Removable Lid                          | • | Soft Rear<br>Cleansing          | • | Deodorizer                   | • |
| One-Touch<br>Removable of<br>Main Unit | • | Front Cleansing                 | • | Dryer                        | • |
| Nozzle Cleaning<br>Button              | • | Wide Front<br>Cleansing         | • | Heated Seat                  | • |
| Self–Cleaning<br>Nozzle                | • | Oscillating<br>(Move) Cleansing | • | Soft Light                   | • |
| Pre-mist                               | • | Pulsating<br>Cleansing          | • | Remote Control               | • |
|                                        |   | Nozzle Position<br>Adjustment   | • | Water Pressure               | • |
|                                        |   |                                 |   | Personal Setting             | • |
|                                        |   |                                 |   | Temperature                  | • |
|                                        |   |                                 |   | Energy Saver                 | • |