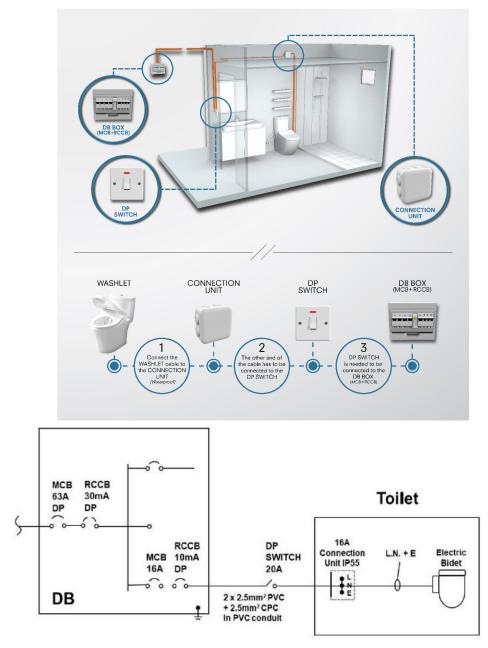

# Electrical Installation Requirements for TOTO Washlet & Neorest

Remarks:

The above information is a guideline and subjected to local code of practice and requirement. Please engage competent Electrical Contractor and Licensed Electrical Worker to carry out the work prior for inspection and certification.