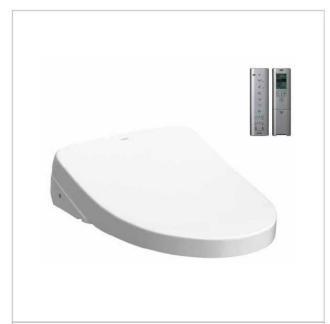

#### **Brand**

TOTO

## **Product Name**

TCF4911ESP

## **Description**

- Multi function washlet with remote control
- EWATER+ automatically spreads out and keeps clean toilet bowl and nozzle by preventing bacteria with sanitizing effect
- · Auto lid opening and closing
- Fully equipped with comfortable rear, front, pulsating and oscillating cleansing functions
- PREMIST water is sprayed to make it difficult for dirt to adhere
- SELF-CLEANSING NOZZLE where wand self-cleans before and after every use
- AIR-IN WONDERWAVE Cleansing provides eco-friendliness
- Come with 16A ELCB 10mA DP (SS97)
- Refer to 2<sup>nd</sup> page for detail functions

#### Colour / Material

White