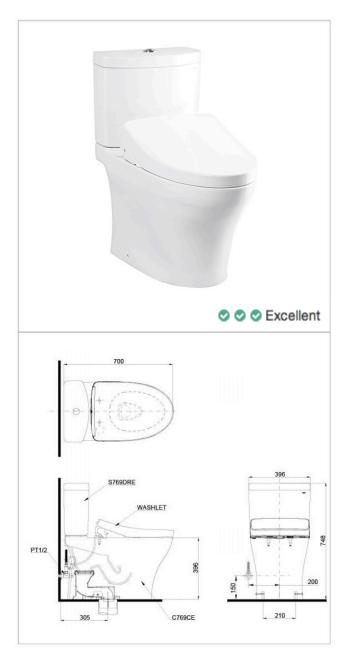

#### **Brand**

TOTO

## **Product Name**

C769CESI#XW / S769DESI#W

## **Description**

- · Close coupled toilet
- S-trap: 4"- 10", 12"
- Tornado Flushing for powerful flushing effect with less amount of water
- Rimless bowl design ensures easy cleaning and ultimate hygiene
- CeFiONtect prevents debris on toilet surface
- Come with auto flush function when paired with TCA438 & TCF4911ESP

## Colour / Material

White

## **Specifications**

Flush System : Tornado, Dual Flush

Water Usage : 4.0L / 3.0L

Rough-in : 305 mm (S-Trap)

Size :  $396W \times 700D \times 748H \text{ mm}$ 

Water Pressure : 0.05MPa ~ 0.75MPa