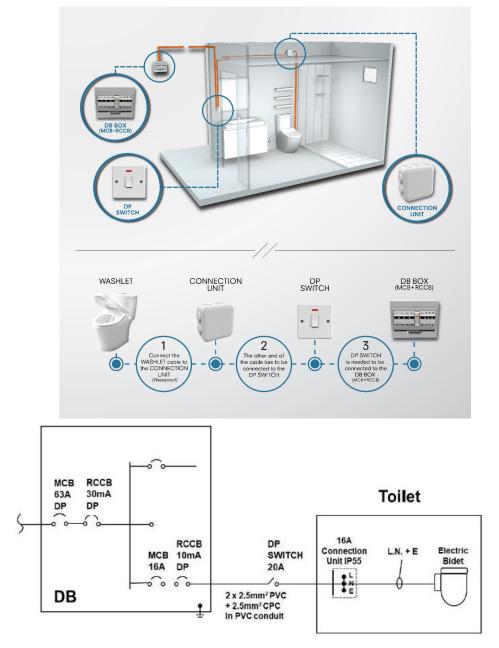

# **Electrical Installation Requirements for TOTO Washlet & Neorest**

#### Remarks:

The above information is a guideline and subjected to local code of practice and requirement. Please engage competent Electrical Contractor and Licensed Electrical Worker to carry out the work prior for inspection and certification.