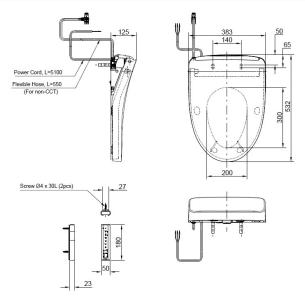

## **Specifications**

Size :  $383W \times 532D \times 125H \text{ mm}$ 

Water pressure  $: 0.05MPa \sim 0.75MPa$ Power rating : 220V, 50/60H, 830W

Power cord : 5100mm length