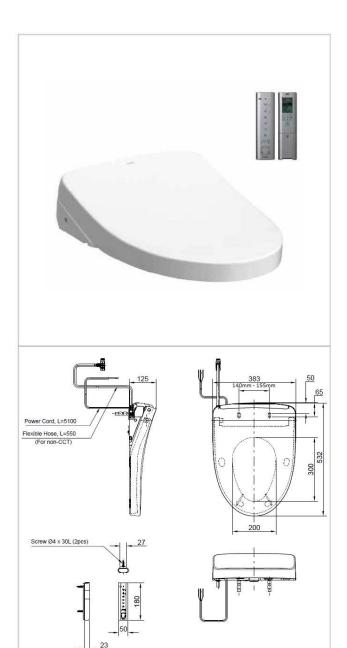

## **Product Name**

TCF4911SP

## **Description**

- Multi function washlet with remote control
- EWATER+ automatically spreads out and keeps clean toilet bowl and nozzle by preventing bacteria with sanitizing effect
- · Auto lid opening and closing
- Fully equipped with comfortable rear, front, pulsating and oscillating cleansing functions
- PREMIST water is sprayed to make it difficult for dirt to adhere
- SELF-CLEANSING NOZZLE where wand self-cleans before and after every use
- AIR-IN WONDERWAVE Cleansing provides eco-friendliness
- Come with 16A ELCB 10mA DP (SS97)
- Refer to 2<sup>nd</sup> page for detail functions

## **Specifications**

Size :  $383W \times 532D \times 125H \text{ mm}$ 

Water pressure  $: 0.05MPa \sim 0.75MPa$ Power rating : 220V, 50/60H, 830W

Power cord : 5100mm length