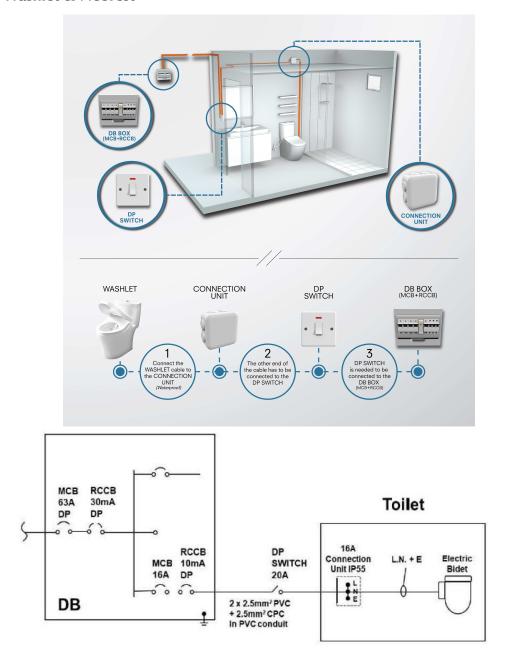

# **Electrical Installation Requirements for TOTO Washlet & Neorest**

#### Remarks:

The above information is a guideline and subjected to local code of practice and requirement. Please engage competent Electrical Contractor and Licensed Electrical Worker to carry out the work prior for inspection and certification.