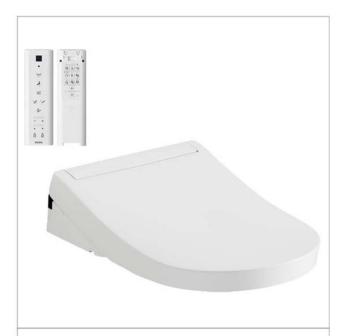

## **Brand**

OTOT

### **Product Name**

TCF34320GSG

## Colour / Material

White / Plastic