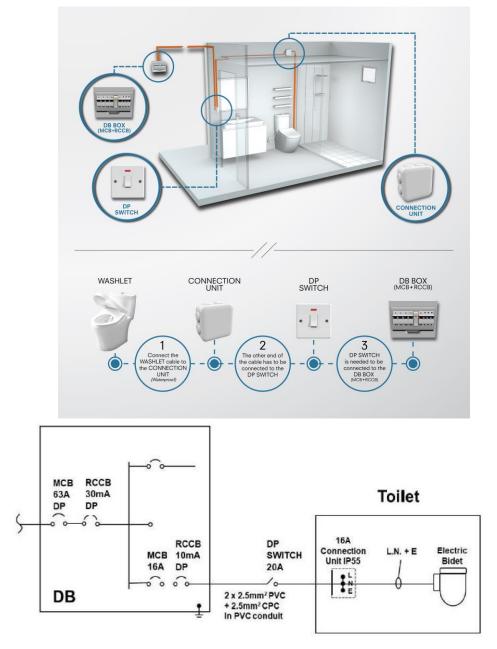

# Electrical Installation Requirements for TOTO Washlet & Neorest

### Remarks:

The above information is a guideline and subjected to local code of practice and requirement. Please engage competent Electrical Contractor and Licensed Electrical Worker to carry out the work prior for inspection and certification.