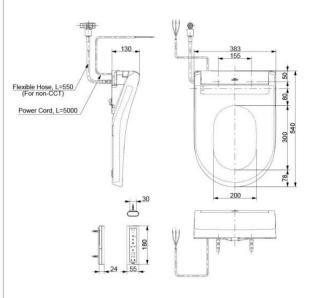

# **Specifications**

Size :  $383W \times 540D \times 130H \text{ mm}$ 

Water pressure : 0.05MPa ~ 0.75MPa

Power rating : 220~240V, 50/60Hz, 826 ~ 837W

Power cord : 5000mm length

| WASHLET TCF34320GSG#NW1 FUNCTIONS |   |                               |   |                          |               |
|-----------------------------------|---|-------------------------------|---|--------------------------|---------------|
| Hygiene Functions                 |   | Cleansing<br>Functions        |   | Comfort Functions        |               |
| <b>€</b> EWATER+                  | • | AIR-IN<br>WONDERWAVE          |   | Soft Close Seat & Lid    | •             |
| PREMIST                           | • | Rear Cleansing                | • | AUTO OPEN /<br>CLOSE LID |               |
| SELF-CLEANING<br>WAND             | • | Rear Soft<br>Cleansing        | • | <b>O</b> AUTO FLUSH      |               |
| Self – Cleaning Button            | • | Front Cleansing               | • | HEATED SEAT              | •             |
| Clean Resin                       | • | Wide Front<br>Cleansing       |   | DRYER                    | •             |
| Removable Lid                     | • | Oscillating<br>Cleansing      | • | DEODORIZER               | •             |
| One-Touch<br>Removable Unit       | • | Pulsating<br>Cleansing        | • | SOFT LIGHT               |               |
| Antibacterial Surface             | • | Nozzle Position<br>Adjustment | • | Water Heating Type       | Instantaneous |
|                                   |   |                               |   | Temperature (Water)      | •             |
|                                   |   |                               |   | Water Pressure           | •             |
|                                   |   |                               |   | Remote Control           | •             |
|                                   |   |                               |   | Personal Setting         | •             |
|                                   |   |                               |   | Energy Saver             | •             |