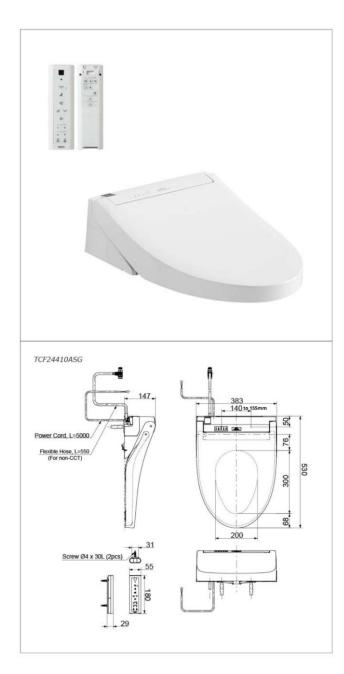

#### TCF24410ASG

# **Specifications**

| Size               | : 383W x 530D x 147H mm         |
|--------------------|---------------------------------|
| Water pressure     | : 0.05MPa ~ 0.75MPa             |
| Power rating       | : 220~240V, 50/60Hz, 307 ~ 362W |
| Power cord         | : 5000mm length                 |
| Base plate that co | omes together with washlet      |
| -                  | -                               |

can be extended from 140mm - 155mm

Fullsun Marketing Pte Ltd www.fullsun.com.sg

| WASHLET TCF24410ASG#NW1 FUNCTIONS |   |                               |   |                            |      |  |
|-----------------------------------|---|-------------------------------|---|----------------------------|------|--|
| Hygiene Functions                 |   | Cleansing<br>Functions        |   | Comfort Functions          |      |  |
| <b>EWATER</b> +                   | • | S AIR-IN<br>WONDERWAVE        |   | Soft Close Seat & Lid      | •    |  |
| <b>OREMIST</b>                    | • | Rear Cleansing                | • | O AUTO OPEN /<br>CLOSE LID |      |  |
| SELF-CLEANING<br>WAND             | • | Rear Soft<br>Cleansing        | • | 🔘 AUTO FLUSH               |      |  |
| Self – Cleaning<br>Button         | • | Front Cleansing               | • | HEATED SEAT                | •    |  |
| Clean Resin                       | • | Wide Front<br>Cleansing       |   | DRYER                      | •    |  |
| Removable Lid                     | • | Oscillating<br>Cleansing      | • | DEODORIZER                 | •    |  |
| One-Touch<br>Removable Unit       | • | Pulsating<br>Cleansing        | • | SOFT LIGHT                 |      |  |
| Antibacterial Surface             | • | Nozzle Position<br>Adjustment | • | Water Heating Type         | Tank |  |
|                                   |   |                               |   | Temperature (Water)        | •    |  |
|                                   |   |                               |   | Water Pressure             | •    |  |
|                                   |   |                               |   | Remote Control             | •    |  |
|                                   |   |                               |   | Personal Setting           | •    |  |
|                                   |   |                               |   | Energy Saver               | •    |  |