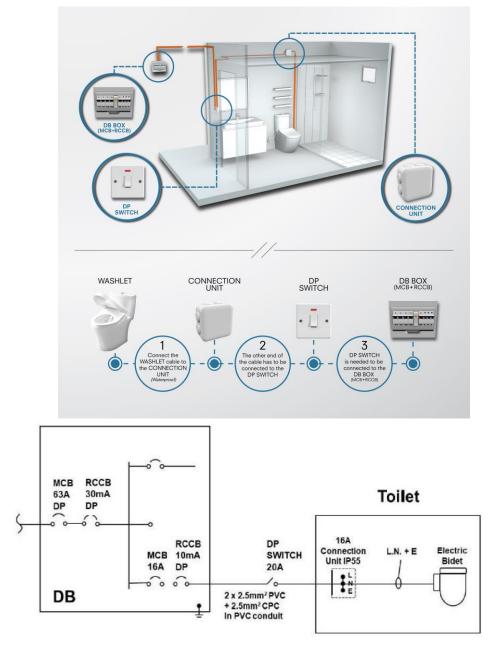

# Electrical Installation Requirements for TOTO Washlet & Neorest

## Remarks:

The above information is a guideline and subjected to local code of practice and requirement. Please engage competent Electrical Contractor and Licensed Electrical Worker to carry out the work prior for inspection and certification.