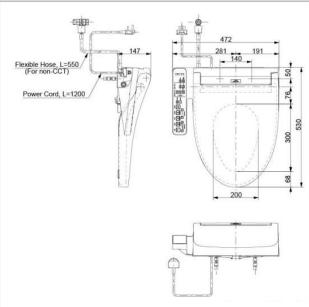

# **Specifications**

Size : 472W x 530D x 147H mm

Water pressure : 0.05MPa ~ 0.75MPa

Power rating : 220~240V, 50/60Hz, 306 ~ 361W

Power cord : 5000mm length

| WASHLET TCF23410ASG#NW1 FUNCTIONS |   |                               |   |                          |      |
|-----------------------------------|---|-------------------------------|---|--------------------------|------|
| Hygiene Functions                 |   | Cleansing<br>Functions        |   | Comfort Functions        |      |
| <b>€</b> EWATER+                  | • | AIR-IN<br>WONDERWAVE          |   | Soft Close Seat & Lid    | •    |
|                                   | • | Rear Cleansing                | • | AUTO OPEN /<br>CLOSE LID |      |
| SELF-CLEANING<br>WAND             | • | Rear Soft Cleansing           | • | <b>A</b> UTO FLUSH       |      |
| Self – Cleaning<br>Button         | • | Front Cleansing               | • | HEATED SEAT              | •    |
| Clean Resin                       | • | Wide Front<br>Cleansing       |   | DRYER                    | •    |
| Removable Lid                     | • | Oscillating<br>Cleansing      | • | DEODORIZER               | •    |
| One-Touch<br>Removable Unit       | • | Pulsating Cleansing           |   | SOFT LIGHT               |      |
| Antibacterial Surface             | • | Nozzle Position<br>Adjustment | • | Water Heating Type       | Tank |
|                                   |   |                               |   | Temperature (Water)      | •    |
|                                   |   |                               |   | Water Pressure           | •    |
|                                   |   |                               |   | Remote Control           |      |
|                                   |   |                               |   | Personal Setting         |      |
|                                   |   |                               |   | Energy Saver             | •    |