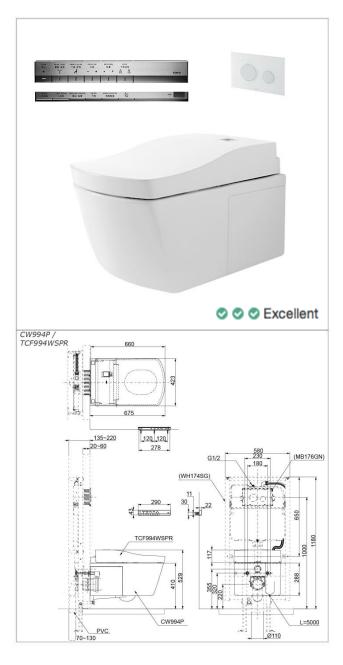

### **Brand**

OTOT

#### **Product Name**

CW994P / TCF994WSP / WH174SG / MB176GN

## Description

- NEOREST LE I wall hung Luxurious integrated toilet
- Can be paired with WH174SG concealed cistern tank with frame & MB176GN flush panel
- EWATER+ automatically spreads out and keeps clean toilet bowl and nozzle by preventing bacteria with sanitizing effect
- RIMLESS DESIGN and TORNADO FLUSH system provide 360° cleaning power reaches every spot using less water
- CeFiONtect prevents debris on toilet surface
- PREMIST water is sprayed to make it difficult for dirt to adhere
- SELF-CLEANSING WAND where wand self-cleans before and after every use
- AIR-IN WONDERWAVE Cleansing provides eco-friendliness
- Come with ABB F202 RCCB
- Refer to 2<sup>nd</sup> page for detail functions

## Colour / Material

White

## **Specifications**

Flush System : Tornado Water Usage : 4.0 / 3.0 L

Rough-in : 220 mm (P-Trap)

Size :  $423W \times 675D \times 461H \text{ mm}$ 

Water Pressure  $: 0.05MPa \sim 0.75MPa$ Power Rating : 220-240V 50/60Hz

Power Cord : 5.0 m

Length

## **NEOREST FUNCTIONS**

| Hygiene<br>Functions     |   | Cleansing<br>Functions      |   | Comfort Functions        |   |
|--------------------------|---|-----------------------------|---|--------------------------|---|
| Actilight                |   | Air-In Wonder-<br>Wave      |   | Auto Open / Close<br>Lid | • |
| Ewater +                 | • | Rear Cleansing              | • | Auto Flush               | • |
| Tornado<br>Flushing      | • | Rear Soft<br>Cleansing      | • | Instant Heated<br>Seat   |   |
| CeFiontect               | • | Front Cleansing             | • | Heated Seat              | • |
| Rimless                  | • | Wide Front<br>Cleansing     | • | Dryer                    | • |
| Premist                  | • | Oscillating<br>Cleansing    | • | Deodorizer               | • |
| Self-Cleaning<br>Wand    | • | Pulsating<br>Cleansing      | • | Soft Light               | • |
| Antibacterial<br>Feature | • | Water Pressure<br>Control   | • | Energy Save Timer        | • |
|                          |   | Wand Position<br>Adjustment | • | Auto Energy Saver        | • |