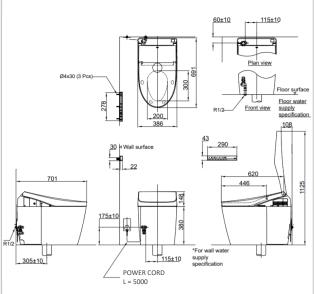

## **Specifications**

Flush System : Tornado Flush Water Usage : 3.8 / 3.0L Rough-in : 305 mm

Size : 386W x 691D x 528H mm

Water Pressure  $: 0.05 \text{Mpa} \sim 0.75 \text{Mpa}$ Power Rating  $: 220 \sim 240 \text{V} \cdot 50/60 \text{Hz}$ 

Power Cord : 5 m

Length