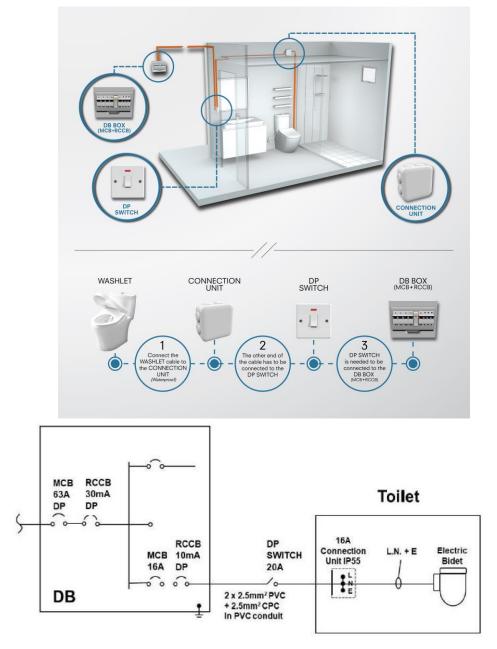

# Electrical Installation Requirements for TOTO Washlet & Neorest

#### Remarks:

The above information is a guideline and subjected to local code of practice and requirement. Please engage competent Electrical Contractor and Licensed Electrical Worker to carry out the work prior for inspection and certification.