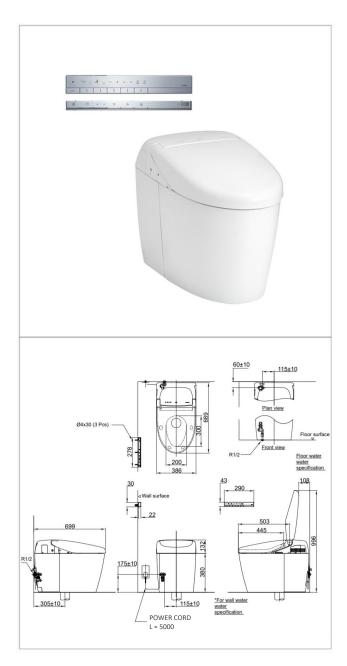

# Colour / Material

White

## **Specifications**

| Flush System   | : Tornado Flush         |
|----------------|-------------------------|
| Water Usage    | : 3.8 / 3.0L            |
| Rough-in       | : 305 mm                |
| Size           | : 386W x 689D x 512H mm |
| Water Pressure | : 0.05Mpa ~ 0.75Mpa     |
| Power Rating   | : 220 ~ 240V 50/60Hz    |
| Power Cord     | : 5 m                   |
| Length         |                         |