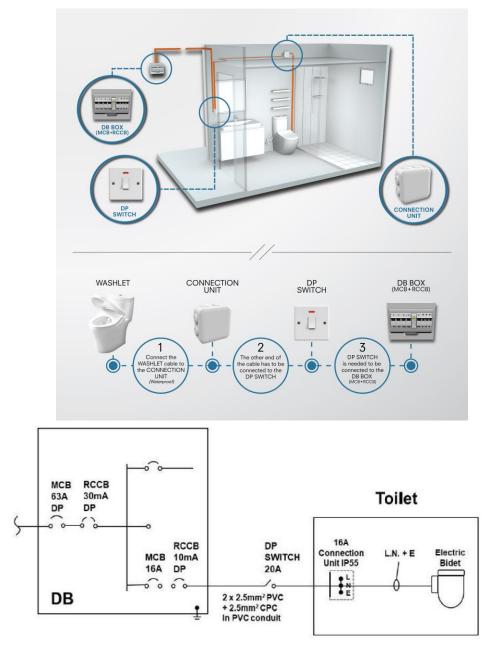

# Electrical Installation Requirements for TOTO Washlet & Neorest

Remarks:

The above information is a guideline and subjected to local code of practice and requirement. Please engage competent Electrical Contractor and Licensed Electrical Worker to carry out the work prior for inspection and certification.