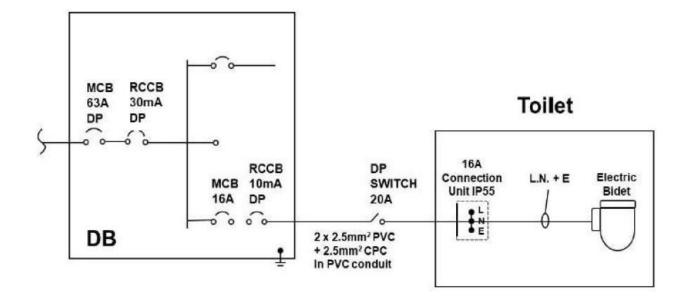

# Electrical Installation Requirements for TOTO Washlet & Neorest

Remarks:

The above information is a guideline and subjected to local code of practice and requirement. Please engage with competent Electrical Contractor and Licensed Electrical Worker to carry out the work prior for inspection and certification.