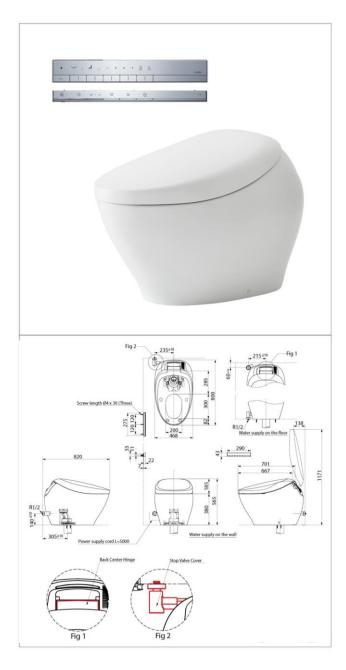

#### **Product Name**

CS900VY

## Description

- NEOREST NX 'S trap' Luxurious integrated toilet
- EWATER+ automatically spreads out and keeps clean toilet bowl and nozzle by preventing bacteria with sanitizing effect
- New RIMLESS DESIGN. Simply beautiful in shape with no shaded area make cleaning easier
- TORNADO FLUSH system. Waterjet travels in a narrow channel along a hairpin curves and with sustain water pressure, thoroughly cleanse the bowl
- CeFiONtect prevents debris on toilet surface
- PREMIST water is sprayed to make it difficult for dirt to adhere
- SELF-CLEANSING WAND where wand self-cleans before and after every use
- AIR-IN WONDERWAVE Cleansing provides eco-friendliness
- Come with 16A ELCB 10mA DP (SS97)
- Refer to 2<sup>nd</sup> page for detail functions

Bowl & Cover – White Remote Control - Sliver

### **Specifications**

| Flush System   | : Tornado Flush                 |  |
|----------------|---------------------------------|--|
| Water Usage    | : 3.8 / 3.0L                    |  |
| Rough-in       | : 305 mm (S-Trap)               |  |
| Size           | : 468W x 800D x 565H mm         |  |
| Water Pressure | : 0.05Mpa ~ 0.75Mpa             |  |
| Power Rating   | : 220 ~ 240V, 50/60Hz, 835~845W |  |
| Power Cord     | : 5.0 m                         |  |
| Length         |                                 |  |