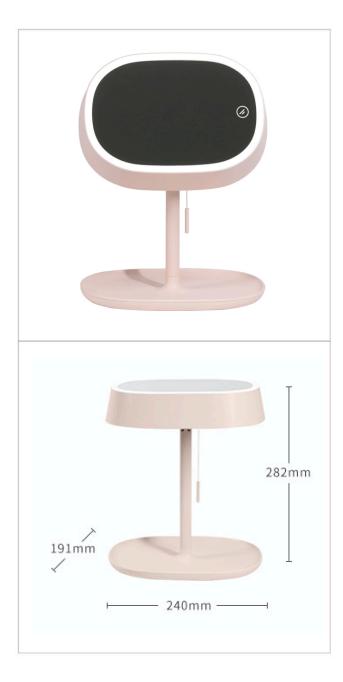

## **Specifications**

| Power Supply     | : 5W                 |
|------------------|----------------------|
| Battery Capacity | : 1800mAh            |
| Size             | : 240W x 191D x 282H |