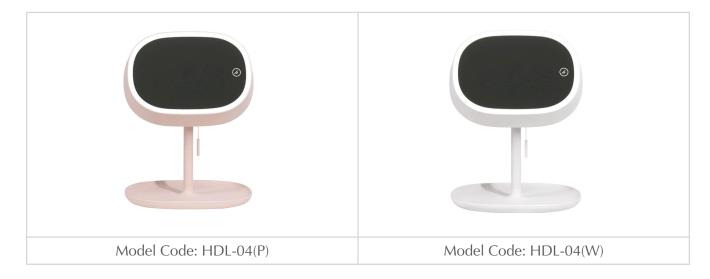

# Color / Material

Colour available: Milky White, Light Pink Material: ABS + PC

#### Colours availble for HDL-04

\* Product images are for illustrative purposes only and may differ from the actual product

Fullsun Marketing Pte Ltd www.fullsun.com.sg