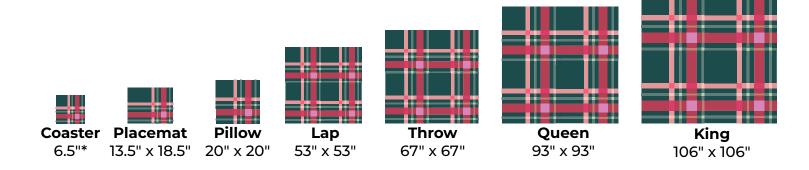

## FABRIC REQUIREMENTS

|         | Coaster              | Placemat             | Pillow               | Lap                   | Throw                 | Queen                                | King                                 |
|---------|----------------------|----------------------|----------------------|-----------------------|-----------------------|--------------------------------------|--------------------------------------|
| Al      | 5"<br>square         | F8 <b>or</b><br>⅓ yd | F16                  | ½ yard                | ⅔ yard                | 1 yard                               | 1-⅓ yards                            |
| A2      | 5"<br>square         | 5"<br>square         | 5"<br>square         | F16 <b>or</b><br>½ yd | F16 <b>or</b><br>½ yd | F16 <b>or</b><br>½ yd                | FQ <b>or</b><br>½ yd                 |
| A3      | 5"<br>square         | F16                  | F16                  | ⅓ yard                | 1/4 yard              | 1⁄4 yard                             | ½ yard                               |
| В1      | F8 <b>or</b><br>⅓ yd | ⅓ yard               | 1/4 yard             | ½ yard                | ⅔ yard                | 1-⅓ yards                            | 1-⅓ yards                            |
| B2      | 5"<br>square         | 5"<br>square         | F16                  | ⅓ yard                | ⅓ yard                | ⅓ yard                               | ⅓ yard                               |
| В3      | F16                  | F8 or<br>½ yd        | F8 <b>or</b><br>⅓ yd | ⅓ yard                | 1⁄4 yard              | ⅓ yard                               | ³⁄8 yard                             |
| С1      | F16                  | F8 <b>or</b><br>½ yd | FQ <b>or</b><br>½ yd | ³⁄₄ yard              | % yard                | 1-5/8 yards                          | 2 yards                              |
| C2      | 5"<br>square         | 5"<br>square         | 5"<br>square         | F16 <b>or</b><br>½ yd | FQ or<br>½ yd         | FQ or<br>½ yd                        | FQ or<br>¼ yd                        |
| С3      | 5"<br>square         | 5"<br>square         | 5"<br>square         | F8 <b>or</b><br>½ yd  | ⅓ yard                | ⅓ yd                                 | ⅓ yard                               |
| BG      | F8 <b>or</b><br>⅓ yd | ⅓ yard               | ½ yard               | 1-2/3 yards           | 2-1/3 yards           | 4 yards                              | 5-½ yards                            |
| Binding | ⅓ yard               | 1/4 yard             | 1/4 yard             | ½ yard                | ²⁄₃ yard              | ³¼ yard                              | 1 yard                               |
| Backing | 10"<br>square        | FQ                   | -                    | 3-½ yards             | 4-½ yards             | 8- <sup>3</sup> / <sub>4</sub> yards | 9- <sup>3</sup> / <sub>4</sub> yards |