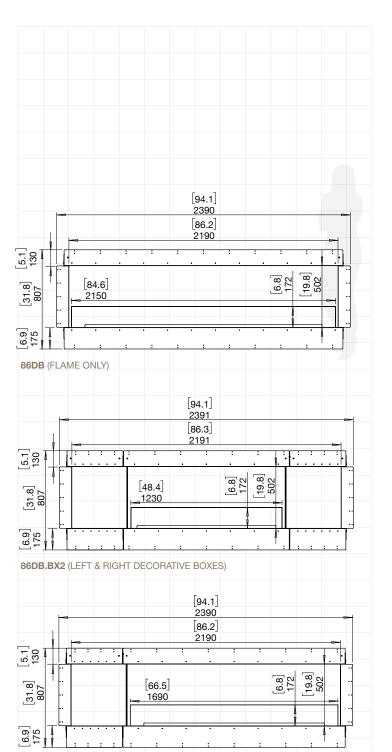

86DB.BX1 (LEFT DECORATIVE BOX)

#### ESF.1.FX.86DB Weight 102.3kg [225.1lbs] (Incl. burner/s, glass charcoal, glass) XL900 x 2 Burner **Volume Capacity** 9 Litres [2.4 Gallons] x 2 Over 120 square metres **Heats on Average** [1290 square feet] **Burn Time** 8 - 13 hours (approx) Minimum 220 cubic metres [7768 cubic feet] per fireplace **Room Size** 2,395mm [94in] Minimum Wall Length

#### ESF.1.FX.86DB.BX2

| Weight                 | 108.5kg [238.7lbs] (Incl. burner/s, glass charcoal, glass |
|------------------------|-----------------------------------------------------------|
| Burner                 | XL900 x 1                                                 |
| Volume Capacity        | 9 Litres [2.4 Gallons]                                    |
| Heats on Average       | Over 60 square metres<br>[645 square feet]                |
| Burn Time              | 8 - 13 hours (approx)                                     |
| Minimum<br>Room Size   | 110 cubic metres<br>[3884 cubic feet] per fireplace       |
| Minimum<br>Wall Length | 2,395mm [94in]                                            |

#### ESF.2.FX.86DB.BX1

| Weight                 | 124.5kg [273.9lbs] (Incl. burner/s, glass charcoal, glass |
|------------------------|-----------------------------------------------------------|
| Burner                 | XL1200 x 1                                                |
| Volume Capacity        | 10 Litres [2.6 Gallons] x 1                               |
| Heats on Average       | Over 65 square metres<br>[700 square feet]                |
| Burn Time              | 9 - 14 hours (approx)                                     |
| Minimum<br>Room Size   | 115 cubic metres<br>[4061 cubic feet] per fireplace       |
| Minimum<br>Wall Length | 2,395mm [94in]                                            |