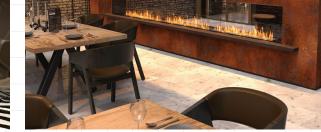

# FLEX 86DB

# DOUBLE SIDED FIREPLACE

#### **Double Sided Fireplaces**

| Award       | 2020 BIMsmith Best Award (USA)                                          |
|-------------|-------------------------------------------------------------------------|
| Application | Indoor & Outdoor                                                        |
| Materials   | Mild Steel (Zinc Sealed), Toughened<br>Glass, Grade 304 Stainless Steel |
| Colours     | Black Firebox, Stainless Steel<br>or Black Burner/s                     |
| Fuel Type   | e-NRG Bioethanol                                                        |
|             |                                                                         |