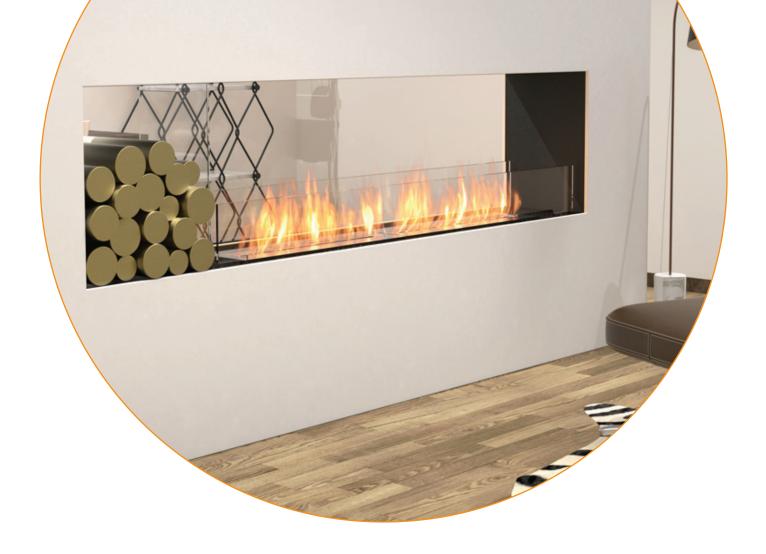

# FLEX 86DB

# DOUBLE SIDED FIREPLACE

### ecosmar+™ Fire

|                                                                                                                       | Clean Burning                                                                                                                                                                                                                                                                                                                                                                                                                                                                                                                                                                                                                                                                                                                                                                                                                                                                                                                                                                                                                                                                                                                                                                                                                                                                                                                                                                                                                                                                                                                                                                                                                                                                                                                                                                                                                                                                      |
|-----------------------------------------------------------------------------------------------------------------------|------------------------------------------------------------------------------------------------------------------------------------------------------------------------------------------------------------------------------------------------------------------------------------------------------------------------------------------------------------------------------------------------------------------------------------------------------------------------------------------------------------------------------------------------------------------------------------------------------------------------------------------------------------------------------------------------------------------------------------------------------------------------------------------------------------------------------------------------------------------------------------------------------------------------------------------------------------------------------------------------------------------------------------------------------------------------------------------------------------------------------------------------------------------------------------------------------------------------------------------------------------------------------------------------------------------------------------------------------------------------------------------------------------------------------------------------------------------------------------------------------------------------------------------------------------------------------------------------------------------------------------------------------------------------------------------------------------------------------------------------------------------------------------------------------------------------------------------------------------------------------------|
|                                                                                                                       | Fueled by clean burning<br>e-NRG bioethanol                                                                                                                                                                                                                                                                                                                                                                                                                                                                                                                                                                                                                                                                                                                                                                                                                                                                                                                                                                                                                                                                                                                                                                                                                                                                                                                                                                                                                                                                                                                                                                                                                                                                                                                                                                                                                                        |
| Deem Divider Angliection                                                                                              | Toughened Safety Screen                                                                                                                                                                                                                                                                                                                                                                                                                                                                                                                                                                                                                                                                                                                                                                                                                                                                                                                                                                                                                                                                                                                                                                                                                                                                                                                                                                                                                                                                                                                                                                                                                                                                                                                                                                                                                                                            |
| Room Divider Application Double sided Fireplaces feature two open sides - view the flame from the front and the back. | Global Compliance                                                                                                                                                                                                                                                                                                                                                                                                                                                                                                                                                                                                                                                                                                                                                                                                                                                                                                                                                                                                                                                                                                                                                                                                                                                                                                                                                                                                                                                                                                                                                                                                                                                                                                                                                                                                                                                                  |
| Decorative Side Box                                                                                                   | These models comply with<br>existing standards in the USA,       of safety and comfort. The<br>Integrated windscreen sits flush<br>behind the frame.         UL Listed, EN 16647 BSI<br>Certified, ACCC Safety       Certified, ACCC Safety                                                                                                                                                                                                                                                                                                                                                                                                                                                                                                                                                                                                                                                                                                                                                                                                                                                                                                                                                                                                                                                                                                                                                                                                                                                                                                                                                                                                                                                                                                                                                                                                                                        |
| When a decorative box isadded, the panel between thestandard fire and the decorativebox is glass.                     | Mandate compliant.                                                                                                                                                                                                                                                                                                                                                                                                                                                                                                                                                                                                                                                                                                                                                                                                                                                                                                                                                                                                                                                                                                                                                                                                                                                                                                                                                                                                                                                                                                                                                                                                                                                                                                                                                                                                                                                                 |
|                                                                                                                       |                                                                                                                                                                                                                                                                                                                                                                                                                                                                                                                                                                                                                                                                                                                                                                                                                                                                                                                                                                                                                                                                                                                                                                                                                                                                                                                                                                                                                                                                                                                                                                                                                                                                                                                                                                                                                                                                                    |
|                                                                                                                       |                                                                                                                                                                                                                                                                                                                                                                                                                                                                                                                                                                                                                                                                                                                                                                                                                                                                                                                                                                                                                                                                                                                                                                                                                                                                                                                                                                                                                                                                                                                                                                                                                                                                                                                                                                                                                                                                                    |
|                                                                                                                       | and the second sec |
|                                                                                                                       |                                                                                                                                                                                                                                                                                                                                                                                                                                                                                                                                                                                                                                                                                                                                                                                                                                                                                                                                                                                                                                                                                                                                                                                                                                                                                                                                                                                                                                                                                                                                                                                                                                                                                                                                                                                                                                                                                    |
| Available in a timeless black finish, Flex Fireplaces                                                                 | Built to Last a Lifetime                                                                                                                                                                                                                                                                                                                                                                                                                                                                                                                                                                                                                                                                                                                                                                                                                                                                                                                                                                                                                                                                                                                                                                                                                                                                                                                                                                                                                                                                                                                                                                                                                                                                                                                                                                                                                                                           |
| come with Stainless Steel or Black burners.<br>Stainless Steel<br>Burner                                              | Zinc sealed steel construction powder coated with super<br>hi-temp black paint prevents rusting so all fireplaces can<br>be used both indoors or outdoors.                                                                                                                                                                                                                                                                                                                                                                                                                                                                                                                                                                                                                                                                                                                                                                                                                                                                                                                                                                                                                                                                                                                                                                                                                                                                                                                                                                                                                                                                                                                                                                                                                                                                                                                         |
|                                                                                                                       | Zero Clearance                                                                                                                                                                                                                                                                                                                                                                                                                                                                                                                                                                                                                                                                                                                                                                                                                                                                                                                                                                                                                                                                                                                                                                                                                                                                                                                                                                                                                                                                                                                                                                                                                                                                                                                                                                                                                                                                     |
|                                                                                                                       | Self-contained, zero clearance construction allows your Flex<br>fireplace to be framed into wood or metal studs, providing<br>installation freedom and flexibility for builders, architects,<br>interior designers, landscapers and homeowners.                                                                                                                                                                                                                                                                                                                                                                                                                                                                                                                                                                                                                                                                                                                                                                                                                                                                                                                                                                                                                                                                                                                                                                                                                                                                                                                                                                                                                                                                                                                                                                                                                                    |
| Included Accessories                                                                                                  | Optional Accessory                                                                                                                                                                                                                                                                                                                                                                                                                                                                                                                                                                                                                                                                                                                                                                                                                                                                                                                                                                                                                                                                                                                                                                                                                                                                                                                                                                                                                                                                                                                                                                                                                                                                                                                                                                                                                                                                 |
|                                                                                                                       |                                                                                                                                                                                                                                                                                                                                                                                                                                                                                                                                                                                                                                                                                                                                                                                                                                                                                                                                                                                                                                                                                                                                                                                                                                                                                                                                                                                                                                                                                                                                                                                                                                                                                                                                                                                                                                                                                    |
| Jerry Can, Safety Spout Lighting Rod Operations Ma                                                                    |                                                                                                                                                                                                                                                                                                                                                                                                                                                                                                                                                                                                                                                                                                                                                                                                                                                                                                                                                                                                                                                                                                                                                                                                                                                                                                                                                                                                                                                                                                                                                                                                                                                                                                                                                                                                                                                                                    |
| & e-NRG bottle adaptor + Lighter                                                                                      | (N/A Flex 18) Charcoal Screen/s Steel Logs                                                                                                                                                                                                                                                                                                                                                                                                                                                                                                                                                                                                                                                                                                                                                                                                                                                                                                                                                                                                                                                                                                                                                                                                                                                                                                                                                                                                                                                                                                                                                                                                                                                                                                                                                                                                                                         |