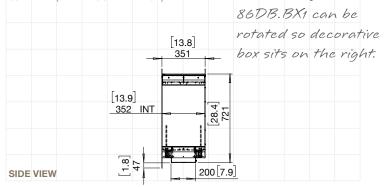

lectively, "MAD Design Group"), disclaim any and all liability or any errors, inaccuracies or incompleteness contained herein or in any other disclosure relating to any product. MDG disclaims any and all liability arising out of the use or application of any product described herein or of any information provided herein to the maximum edent permitted by law. The product specifications do not expand or otherwise modily MDG's terms and conditions of purchase, including but not limited to the warranty expressed therein, which apply to these products. No license, express or implied, by estoppel or otherwise, to any intellectual property rights is granted by this document or by any conduct of MDG. Customers using or applications. Images are indicative only.





86DB.BX1 (LEFT DECORATIVE BOX)



#### **Double Sided Fireplaces**

| Award       | 2020 BIMsmith Best Award (USA)                                          |
|-------------|-------------------------------------------------------------------------|
| Application | Indoor & Outdoor                                                        |
| Materials   | Mild Steel (Zinc Sealed), Toughened<br>Glass, Grade 304 Stainless Steel |
| Colours     | Black Firebox, Stainless Steel<br>or Black Burner/s                     |
| Fuel Type   | e-NRG Bioethanol                                                        |
|             |                                                                         |

#### **Flex 86**

#### ESF.1.FX.86DB Weight 102.3kg [225.1lbs] (Incl. burner/s, glass charcoal, glass) XL900 x 2 Burner **Volume Capa