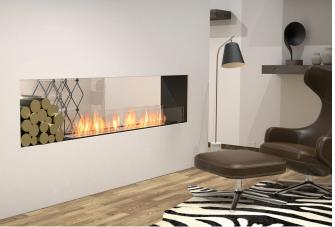

# FLEX 50DB

DOUBLE SIDED FIREPLACE

## **Double Sided Fireplaces**

| Award       | 2020 BIMsmith Best Award (USA)                                          |
|-------------|-------------------------------------------------------------------------|
| Application | Indoor & Outdoor                                                        |
| Materials   | Mild Steel (Zinc Sealed), Toughened<br>Glass, Grade 304 Stainless Steel |
| Colours     | Black Firebox, Stainless Steel<br>or Black Burner/s                     |
| Fuel Type   | e-NRG Bioethanol                                                        |
|             |                                                                         |