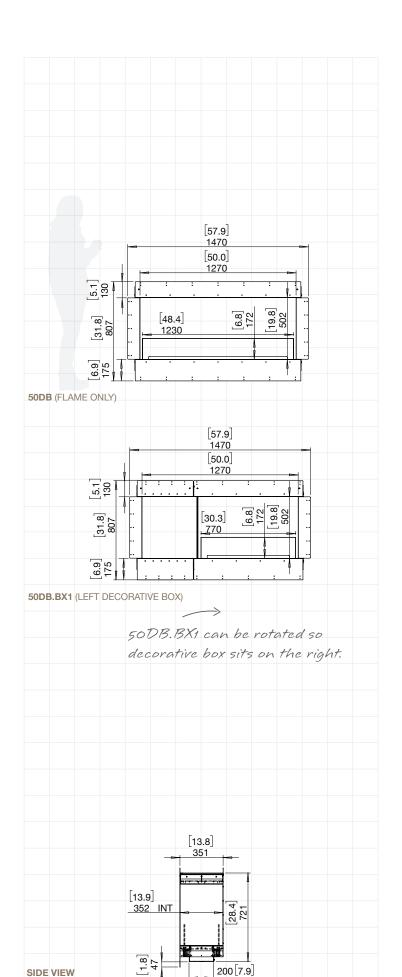

### **Flex 50**

| ESF.1.FX.50DB                           |                                                           |
|-----------------------------------------|-----------------------------------------------------------|
| Weight                                  | 70.8kg [155.8lbs] (Incl. burner/s, glass charcoal, glass) |
| Burner                                  | XL900 x 1                                                 |
| Volume Capacity                         | 9 Litres [2.4 Gallons]                                    |
| Heats on Average<br>(when used indoors) | Over 60 square metres<br>[645 square feet]                |
| Burn Time                               | 8 - 13 hours (approx)                                     |
| Minimum<br>Room Size                    | 110 cubic metres<br>[3884 cubic feet] per fireplace.      |
| Minimum<br>Wall Length                  | 1,475mm [58in]                                            |

#### ESF.1.FX.50DB.BX1

| Weight                                  | 70kg [154lbs] (Incl. burner/s, glass charcoal, glass) |  |
|-----------------------------------------|-------------------------------------------------------|--|
| Burner                                  | XL500 x 1                                             |  |
| Volume Capacity                         | 5 Litres [1.3 Gallons]                                |  |
| Heats on Average<br>(when used indoors) | Over 40 square metres<br>[430.6 square feet]          |  |
| Burn Time                               | 10 - 13 hours (approx)                                |  |
| Minimum<br>Room Size                    | 80 cubic metres<br>[2825 cubic feet] per fireplace.   |  |
| Minimum<br>Wall Length                  | 1,475mm [58in]                                        |  |

Physical model dimensions should be verified against cut out dimensions BEFORE installation begins to confirm tolerances align.

These values are indicative only and may vary depending on the model purchased, installation, and the seasonal resource used to manufacture e-NRG.