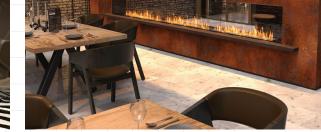

# ecosmar+™ Fire

| Double Sided<br>Installations |                    |
|-------------------------------|--------------------|
|                               |                    |
| Flex 50DB (SIDE 1)            | Flex 50DB (SIDE 2) |