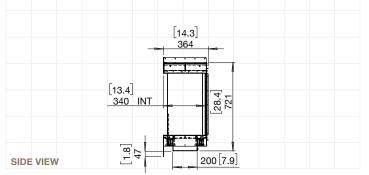

Physical model dimensions should be verified against cut out dimensions BEFORE installation begins to confirm tolerances align.

These values are indicative only and may vary depending on the model purchased, installation, and the seasonal resource used to manufacture e-NRG.