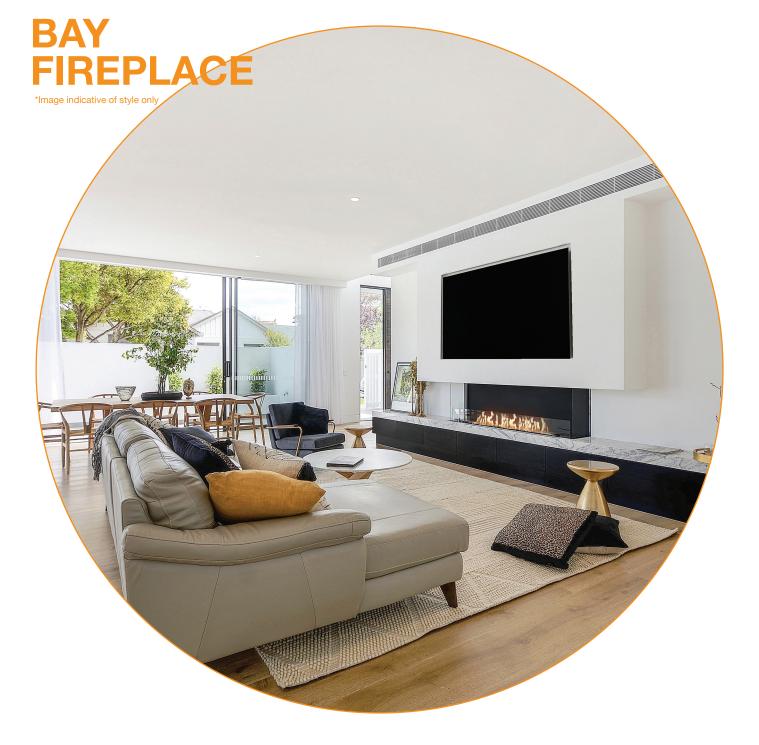

# FLEX 50BY

## **Bay Fireplaces**

| Award       | 2020 BIMsmith Best Award (USA)                                          |
|-------------|-------------------------------------------------------------------------|
| Application | Indoor & Outdoor                                                        |
| Materials   | Mild Steel (Zinc Sealed), Toughened<br>Glass, Grade 304 Stainless Steel |
| Colours     | Black Firebox, Stainless Steel<br>or Black Burner/s                     |
| Fuel Type   | e-NRG Bioethanol                                                        |
|             |                                                                         |