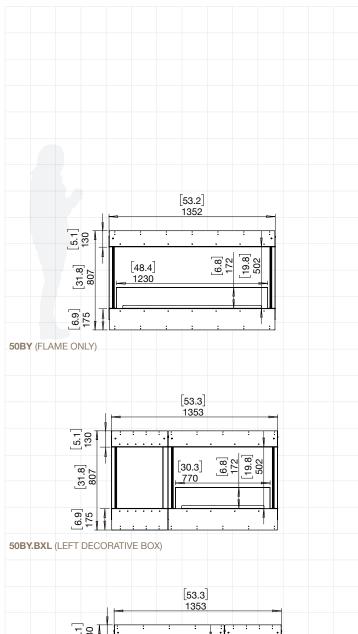

ecosmar+™ Fire

50BY.BXR (RIGHT DECORATIVE BOX)

### ESF.1.FX.50BY

| Weight                                  | 71.8kg [158lbs] (Incl. burner/s, glass charcoal, glass) |
|-----------------------------------------|---------------------------------------------------------|
| Burner                                  | XL900 x 1                                               |
| Volume Capacity                         | 9 Litres [2.4 Gallons]                                  |
| Heats on Average<br>(when used indoors) | Over 60 square metres<br>[645 square feet]              |
| Burn Time                               | 8 - 13 hours (approx)                                   |
| Minimum<br>Room Size                    | 110 cubic metres<br>[3884 cubic feet] per fireplace.    |
| Minimum<br>Wall Length                  | 1,475mm [58in]                                          |

#### ESF.1.FX.50BY.BXL ESF.1.FX.50BY.BXR

| 76.2kg [167.6lbs] (Incl. burner/s, glass charcoal, glass) |
|-----------------------------------------------------------|
| XL500 x 1                                                 |
| 5 Litres [1.3 Gallons]                                    |
| Over 40 square metres<br>[430.6 square feet]              |
| 10 - 13 hours (approx)                                    |
| 80 cubic metres<br>[2825 cubic feet] per fireplace.       |
| 1,475mm [58in]                                            |
|                                                           |