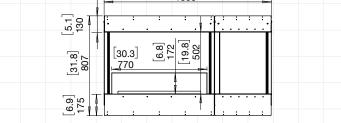

#### ESF.1.FX.50BY.BXL ESF.1.FX.50BY.BXR

| 76.2kg [167.6lbs] (Incl. burner/s, glass charcoal, glass) |
|-----------------------------------------------------------|
| XL500 x 1                                                 |
| 5 Litres [1.3 Gallons]                                    |
| Over 40 square metres<br>[430.6 square feet]              |
| 10 - 13 hours (approx)                                    |
| 80 cubic metres<br>[2825 cubic feet] per fireplace.       |
| 1,475mm [58in]                                            |
|                                                           |