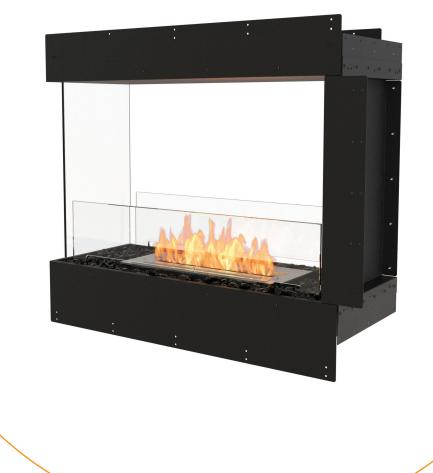

# FLEX 32PN

## **Peninsula Fireplaces**

| Award       | 2020 BIMsmith Best Award (USA)                                       |
|-------------|----------------------------------------------------------------------|
| Application | Indoor & Outdoor                                                     |
| Materials   | Mild Steel (Zinc Sealed), Toughened Glass, Grade 304 Stainless Steel |
| Colours     | Black Firebox, Stainless Steel<br>or Black Burner/s                  |
| Fuel Type   | e-NRG Bioethanol                                                     |