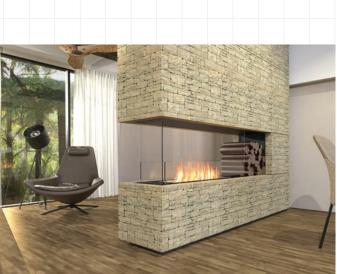

## ecosmar+™ Fire

|                                                                                                                                             | Clean                                                                                                                                                                                         | Burning                                                                                                                                                                                                                                                       |
|---------------------------------------------------------------------------------------------------------------------------------------------|-----------------------------------------------------------------------------------------------------------------------------------------------------------------------------------------------|---------------------------------------------------------------------------------------------------------------------------------------------------------------------------------------------------------------------------------------------------------------|
|                                                                                                                                             |                                                                                                                                                                                               | by clean burning<br>bioethanol                                                                                                                                                                                                                                |
| Beem Divider Application                                                                                                                    |                                                                                                                                                                                               | Toughened Safety Screen                                                                                                                                                                                                                                       |
| Room Divider Application<br>Peninsula fireplaces feature three<br>open sides - view the flame from the<br>front, back and open side.        | Global Compliance                                                                                                                                                                             | Your Flex Fireplace features<br>toughened glass to stabilise<br>the flame in windy conditions<br>and provide an additional layer                                                                                                                              |
| Decorative Side Box                                                                                                                         | These models comply with<br>existing standards in the USA,<br>Europe, UK and Australia.<br>UL Listed, EN 16647 BSI<br>Certified, ACCC Safety                                                  | of safety and comfort. The<br>Integrated windscreen sits flush<br>behind the frame.                                                                                                                                                                           |
| When a decorative box is<br>added, the panel between the<br>standard fire and the decorative<br>box is glass.                               | Mandate compliant.                                                                                                                                                                            |                                                                                                                                                                                                                                                               |
|                                                                                                                                             |                                                                                                                                                                                               |                                                                                                                                                                                                                                                               |
|                                                                                                                                             |                                                                                                                                                                                               |                                                                                                                                                                                                                                                               |
|                                                                                                                                             |                                                                                                                                                                                               |                                                                                                                                                                                                                                                               |
| 18.52 3 14                                                                                                                                  | Lunder (m. S. Joseffer                                                                                                                                                                        |                                                                                                                                                                                                                                                               |
|                                                                                                                                             |                                                                                                                                                                                               |                                                                                                                                                                                                                                                               |
|                                                                                                                                             |                                                                                                                                                                                               | · · · · · · · · · · · · · · · · · · ·                                                                                                                                                                                                                         |
| Colours                                                                                                                                     |                                                                                                                                                                                               | : .                                                                                                                                                                                                                                                           |
| Available in a timeless black finish, Flex Fireplaces<br>come with Stainless Steel or Black burners.                                        | Built to Last a Lit                                                                                                                                                                           | :                                                                                                                                                                                                                                                             |
| Available in a timeless black finish, Flex Fireplaces                                                                                       | Zinc sealed steel of                                                                                                                                                                          | construction powder coated with super<br>t prevents rusting so all fireplaces can                                                                                                                                                                             |
| Available in a timeless black finish, Flex Fireplaces<br>come with Stainless Steel or Black burners.<br>Stainless Steel Black               | Zinc sealed steel of<br>hi-temp black pair                                                                                                                                                    | construction powder coated with super<br>t prevents rusting so all fireplaces can                                                                                                                                                                             |
| Available in a timeless black finish, Flex Fireplaces<br>come with Stainless Steel or Black burners.                                        | Zinc sealed steel of<br>hi-temp black pair<br>be used both indo<br>Zero Clearance<br>Self-contained, zero cl<br>fireplace to be framed<br>installation freedom ar                             | construction powder coated with super<br>t prevents rusting so all fireplaces can                                                                                                                                                                             |
| Available in a timeless black finish, Flex Fireplaces<br>come with Stainless Steel or Black burners.<br>Stainless Steel Black               | Zinc sealed steel of<br>hi-temp black pair<br>be used both indo<br>Zero Clearance<br>Self-contained, zero cl<br>fireplace to be framed<br>installation freedom ar                             | construction powder coated with super<br>it prevents rusting so all fireplaces can<br>ors or outdoors.<br>earance construction allows your Flex<br>into wood or metal studs, providing<br>d flexibility for builders, architects,                             |
| Available in a timeless black finish, Flex Fireplaces<br>come with Stainless Steel or Black burners.<br>Stainless Steel<br>Burner<br>Burner | Zinc sealed steel of<br>hi-temp black pair<br>be used both indo<br>Zero Clearance<br>Self-contained, zero cl<br>fireplace to be framed<br>installation freedom ar                             | construction powder coated with super<br>it prevents rusting so all fireplaces can<br>ors or outdoors.<br>earance construction allows your Flex<br>into wood or metal studs, providing<br>d flexibility for builders, architects,<br>iscapers and homeowners. |
| Available in a timeless black finish, Flex Fireplaces<br>come with Stainless Steel or Black burners.<br>Stainless Steel<br>Burner<br>Burner | Zinc sealed steel of<br>hi-temp black pair<br>be used both indo<br>Zero Clearance<br>Self-contained, zero cl<br>fireplace to be framed<br>installation freedom ar<br>interior designers, land | construction powder coated with super<br>it prevents rusting so all fireplaces can<br>ors or outdoors.<br>earance construction allows your Flex<br>into wood or metal studs, providing<br>d flexibility for builders, architects,<br>iscapers and homeowners. |

## **Peninsula Fireplaces**

| Award       | 2020 BIMsmith Best Award (USA)                                       |
|-------------|----------------------------------------------------------------------|
| Application | Indoor & Outdoor                                                     |
| Materials   | Mild Steel (Zinc Sealed), Toughened Glass, Grade 304 Stainless Steel |
| Colours     | Black Firebox, Stainless Steel<br>or Black Burner/s                  |
| Fuel Type   | e-NRG Bioethanol                                                     |

#### **Flex 32**

ESF.1.FX.32PN

| Weight                                  | 49.8kg [109.6lbs] (Incl. burner/s, glass charcoal, glass) |  |  |  |  |  |  |
|-----------------------------------------|-----------------------------------------------------------|--|--|--|--|--|--|
| Burner                                  | XL500 x 1                                                 |  |  |  |  |  |  |
| Volume Capacity                         | 5 Litres [1.3 Gallons]                                    |  |  |  |  |  |  |
| Heats on Average<br>(when used indoors) | Over 40 square metres<br>[430.6 square feet]              |  |  |  |  |  |  |
| Burn Time                               | 10 - 13 hours (approx)                                    |  |  |  |  |  |  |
| Minimum<br>Room Size                    | 80 cubic metres<br>[2825 cubic feet] per fireplace.       |  |  |  |  |  |  |
| Minimum<br>Wall Length                  | 1,015mm [40in]                                            |  |  |  |  |  |  |