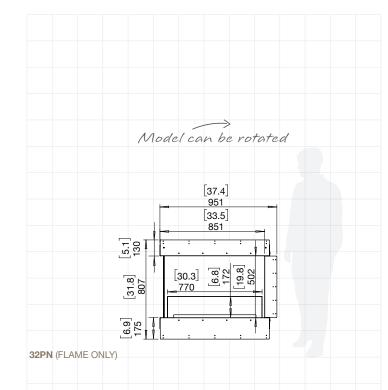

#### **Flex 32**

ESF.1.FX.32PN

| Weight                                  | 49.8kg [109.6lbs] (Incl. burner/s, glass charcoal, glass) |  |  |  |  |  |  |
|-----------------------------------------|-----------------------------------------------------------|--|--|--|--|--|--|
| Burner                                  | XL500 x 1                                                 |  |  |  |  |  |  |
| Volume Capacity                         | 5 Litres [1.3 Gallons]                                    |  |  |  |  |  |  |
| Heats on Average<br>(when used indoors) | Over 40 square metres<br>[430.6 square feet]              |  |  |  |  |  |  |
| Burn Time                               | 10 - 13 hours (approx)                                    |  |  |  |  |  |  |
| Minimum<br>Room Size                    | 80 cubic metres<br>[2825 cubic feet] per fireplace.       |  |  |  |  |  |  |
| Minimum<br>Wall Length                  | 1,015mm [40in]                                            |  |  |  |  |  |  |

Physical model dimensions should be verified against cut out dimensions BEFORE installation begins to confirm tolerances align.

These values are indicative only and may vary depending on the model purchased, installation, and the seasonal resource used to manufacture e-NRG.