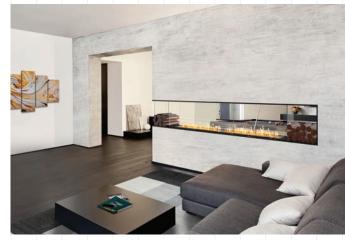

## ecosmar+™ Fire

|                                                                                                                                             | Clean                                                                                                                                                                                         | Burning                                                                                                                                                                                                                                                       |
|---------------------------------------------------------------------------------------------------------------------------------------------|-----------------------------------------------------------------------------------------------------------------------------------------------------------------------------------------------|---------------------------------------------------------------------------------------------------------------------------------------------------------------------------------------------------------------------------------------------------------------|
|                                                                                                                                             |                                                                                                                                                                                               | by clean burning<br>bioethanol                                                                                                                                                                                                                                |
| Beem Divider Application                                                                                                                    |                                                                                                                                                                                               | Toughened Safety Screen                                                                                                                                                                                                                                       |
| Room Divider Application<br>Peninsula fireplaces feature three<br>open sides - view the flame from the<br>front, back and open side.        | Global Compliance                                                                                                                                                                             | Your Flex Fireplace features<br>toughened glass to stabilise<br>the flame in windy conditions<br>and provide an additional layer                                                                                                                              |
| Decorative Side Box                                                                                                                         | These models comply with<br>existing standards in the USA,<br>Europe, UK and Australia.<br>UL Listed, EN 16647 BSI<br>Certified, ACCC Safety                                                  | of safety and comfort. The<br>Integrated windscreen sits flush<br>behind the frame.                                                                                                                                                                           |
| When a decorative box is<br>added, the panel between the<br>standard fire and the decorative<br>box is glass.                               | Mandate compliant.                                                                                                                                                                            |                                                                                                                                                                                                                                                               |
|                                                                                                                                             |                                                                                                                                                                                               |                                                                                                                                                                                                                                                               |
|                                                                                                                                             |                                                                                                                                                                                               |                                                                                                                                                                                                                                                               |
|                                                                                                                                             |                                                                                                                                                                                               |                                                                                                                                                                                                                                                               |
| 18.52 3 14                                                                                                                                  | Lunder (m. S. Joseffer                                                                                                                                                                        |                                                                                                                                                                                                                                                               |
|                                                                                                                                             |                                                                                                                                                                                               |                                                                                                                                                                                                                                                               |
|                                                                                                                                             |                                                                                                                                                                                               | · · · · · · · · · · · · · · · · · · ·                                                                                                                                                                                                                         |
| Colours                                                                                                                                     |                                                                                                                                                                                               | : .                                                                                                                                                                                                                                                           |
| Available in a timeless black finish, Flex Fireplaces<br>come with Stainless Steel or Black burners.                                        | Built to Last a Lit                                                                                                                                                                           | :                                                                                                                                                                                                                                                             |
| Available in a timeless black finish, Flex Fireplaces                                                                                       | Zinc sealed steel of                                                                                                                                                                          | construction powder coated with super<br>t prevents rusting so all fireplaces can                                                                                                                                                                             |
| Available in a timeless black finish, Flex Fireplaces<br>come with Stainless Steel or Black burners.<br>Stainless Steel Black               | Zinc sealed steel of<br>hi-temp black pair                                                                                                                                                    | construction powder coated with super<br>t prevents rusting so all fireplaces can                                                                                                                                                                             |
| Available in a timeless black finish, Flex Fireplaces<br>come with Stainless Steel or Black burners.                                        | Zinc sealed steel of<br>hi-temp black pair<br>be used both indo<br>Zero Clearance<br>Self-contained, zero cl<br>fireplace to be framed<br>installation freedom ar                             | construction powder coated with super<br>t prevents rusting so all fireplaces can                                                                                                                                                                             |
| Available in a timeless black finish, Flex Fireplaces<br>come with Stainless Steel or Black burners.<br>Stainless Steel Black               | Zinc sealed steel of<br>hi-temp black pair<br>be used both indo<br>Zero Clearance<br>Self-contained, zero cl<br>fireplace to be framed<br>installation freedom ar                             | construction powder coated with super<br>it prevents rusting so all fireplaces can<br>ors or outdoors.<br>earance construction allows your Flex<br>into wood or metal studs, providing<br>d flexibility for builders, architects,                             |
| Available in a timeless black finish, Flex Fireplaces<br>come with Stainless Steel or Black burners.<br>Stainless Steel<br>Burner<br>Burner | Zinc sealed steel of<br>hi-temp black pair<br>be used both indo<br>Zero Clearance<br>Self-contained, zero cl<br>fireplace to be framed<br>installation freedom ar                             | construction powder coated with super<br>it prevents rusting so all fireplaces can<br>ors or outdoors.<br>earance construction allows your Flex<br>into wood or metal studs, providing<br>d flexibility for builders, architects,<br>iscapers and homeowners. |
| Available in a timeless black finish, Flex Fireplaces<br>come with Stainless Steel or Black burners.<br>Stainless Steel<br>Burner<br>Burner | Zinc sealed steel of<br>hi-temp black pair<br>be used both indo<br>Zero Clearance<br>Self-contained, zero cl<br>fireplace to be framed<br>installation freedom ar<br>interior designers, land | construction powder coated with super<br>it prevents rusting so all fireplaces can<br>ors or outdoors.<br>earance construction allows your Flex<br>into wood or metal studs, providing<br>d flexibility for builders, architects,<br>iscapers and homeowners. |

## **Peninsula Fireplaces**

| Award       | 2020 BIMsmith Best Award (USA)                                       |
|-------------|----------------------------------------------------------------------|
| Application | Indoor & Outdoor                                                     |
| Materials   | Mild Steel (Zinc Sealed), Toughened Glass, Grade 304 Stainless Steel |
| Colours     | Black Firebox, Stainless Steel<br>or Black Burner/s                  |
| Fuel Type   | e-NRG Bioethanol                                                     |

### Peninsula Installations

Flex 68PN.BXL

| Flex | 140PN | V.BX2 |  |  |  |  |  |  |  |  |  |  |  |  |
|------|-------|-------|--|--|--|--|--|--|--|--|--|--|--|--|
|      |       |       |  |  |  |  |  |  |  |  |  |  |  |  |
|      |       |       |  |  |  |  |  |  |  |  |  |  |  |  |
|      |       |       |  |  |  |  |  |  |  |  |  |  |  |  |
|      |       |       |  |  |  |  |  |  |  |  |  |  |  |  |
|      |       |       |  |  |  |  |  |  |  |  |  |  |  |  |
|      |       |       |  |  |  |  |  |  |  |  |  |  |  |  |
|      |       |       |  |  |  |  |  |  |  |  |  |  |  |  |
|      |       |       |  |  |  |  |  |  |  |  |  |  |  |  |
|      |       |       |  |  |  |  |  |  |  |  |  |  |  |  |
|      |       |       |  |  |  |  |  |  |  |  |  |  |  |  |
|      |       |       |  |  |  |  |  |  |  |  |  |  |  |  |