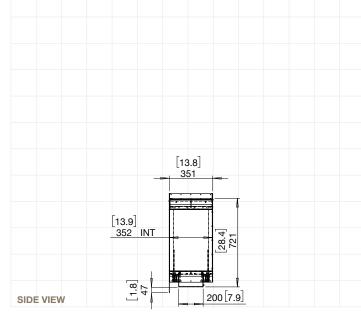

#### **Flex 32**

ESF.1.FX.32PN

| Weight                                  | 49.8kg [109.6lbs] (Incl. burner/s, glass charcoal, glass) |  |  |  |  |  |  |
|-----------------------------------------|-----------------------------------------------------------|--|--|--|--|--|--|
| Burner                                  | XL500 x 1                                                 |  |  |  |  |  |  |
| Volume Capacity                         | 5 Litres [1.3 Gallons]                                    |  |  |  |  |  |  |
| Heats on Average<br>(when used indoors) | Over 40 square metres<br>[430.6 square feet]              |  |  |  |  |  |  |
| Burn Time                               | 10 - 13 hours (approx)                                    |  |  |  |  |  |  |
| Minimum<br>Room Size                    | 80 cubic metres<br>[2825 cubic feet] per fireplace.       |  |  |  |  |  |  |
| Minimum<br>Wall Length                  | 1,015mm [40in]                                            |  |  |  |  |  |  |

Physical model dimensions should be verified against cut out dimensions BEFORE installation begins to confirm tolerances align.

These values are indicative only and may vary depending on the model purchased, installation, and the seasonal resource used to manufacture e-NRG.