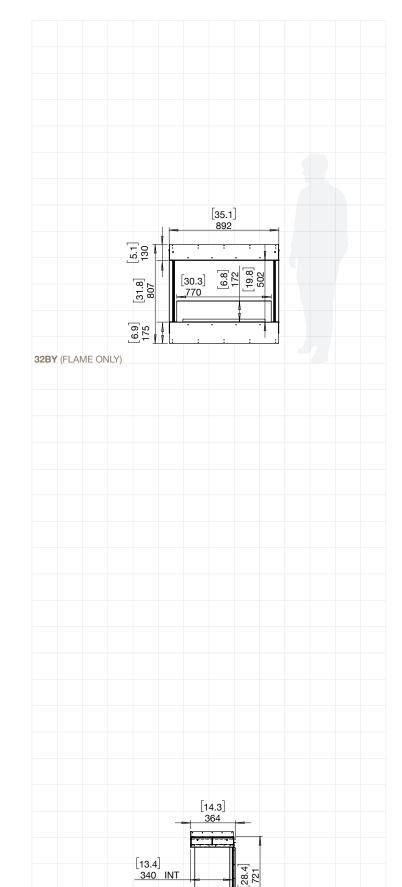

### **Flex 32**

### ESF.1.FX.32BY

| Weight                                  | 51.9kg [114.2lbs] (Incl. burner/s, glass charcoal, glass) |  |  |  |  |
|-----------------------------------------|-----------------------------------------------------------|--|--|--|--|
| Burner                                  | XL500 x 1                                                 |  |  |  |  |
| Volume Capacity                         | 5 Litres [1.3 Gallons]                                    |  |  |  |  |
| Heats on Average<br>(when used indoors) | Over 40 square metres<br>[430.6 square feet]              |  |  |  |  |
| Burn Time                               | 10 - 13 hours (approx)                                    |  |  |  |  |
| Minimum<br>Room Size                    | 80 cubic metres<br>[2825 cubic feet] per fireplace.       |  |  |  |  |
| Minimum<br>Wall Length                  | 1,015mm [40in]                                            |  |  |  |  |

Physical model dimensions should be verified against cut out dimensions BEFORE installation begins to confirm tolerances align.

These values are indicative only and may vary depending on the model purchased, installation, and the seasonal resource used to manufacture e-NRG.