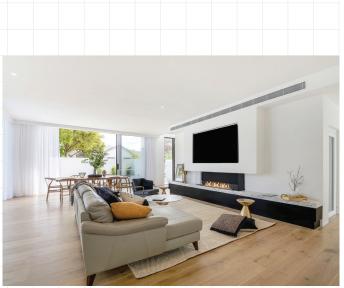

## **Bay Fireplaces**

| Award       | 2020 BIMsmith Best Award (USA)                                          |
|-------------|-------------------------------------------------------------------------|
| Application | Indoor & Outdoor                                                        |
| Materials   | Mild Steel (Zinc Sealed), Toughened<br>Glass, Grade 304 Stainless Steel |
| Colours     | Black Firebox, Stainless Steel<br>or Black Burner/s                     |
| Fuel Type   | e-NRG Bioethanol                                                        |