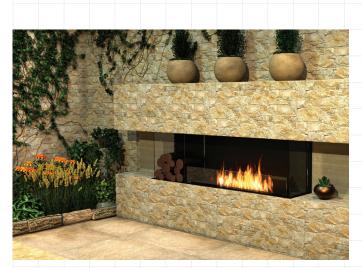

## **Bay Fireplaces**

| Award       | 2020 BIMsmith Best Award (USA)                                          |
|-------------|-------------------------------------------------------------------------|
| Application | Indoor & Outdoor                                                        |
| Materials   | Mild Steel (Zinc Sealed), Toughened<br>Glass, Grade 304 Stainless Steel |
| Colours     | Black Firebox, Stainless Steel<br>or Black Burner/s                     |
| Fuel Type   | e-NRG Bioethanol                                                        |

# ecosmar+™ Fire

FLEX68BY.BXL

Bay

Installations

FLEX68BY

FLEX104BY.BXL

Disclaimes, and engloyees, and all persons acting on its or their behalf (collectively, 'MAD Design Group'), disclaim any and all liability arising out of the use or application. MAD Design Group (MDG), its affiliates, agents, and employees, and all persons acting on its or their behalf (collectively, 'MAD Design Group'), disclaim any and all liability arising out of the use or application of any product described herein or in any other disclosure relating to any product. MDG disclaims any and all liability arising out of the use or application of any product described herein or of any information provided herein to the maximum extent permitted by law. The product specifications do not expand or otherwise modify MDG's terms and conditions of purchase, including but not limited to the warranty expressed therein, which apply to these products. No license, express or implied, by estoppel or otherwise, to any intellectual property rights is granted by this document or by any conduct of MDG. Customers using or estiling MDE grout. NDE disclaims and and are to fully indemnify MDG for any damages arising or resulting from such use or sale. Please contact authorised personnel from MDG to obtain written terms and conditions regarding products designed for such applications. Images are indicative only.