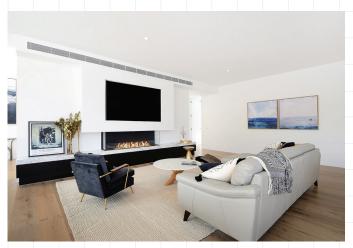

## **Bay Fireplaces**

| Award       | 2020 BIMsmith Best Award (USA)                                          |
|-------------|-------------------------------------------------------------------------|
| Application | Indoor & Outdoor                                                        |
| Materials   | Mild Steel (Zinc Sealed), Toughened<br>Glass, Grade 304 Stainless Steel |
| Colours     | Black Firebox, Stainless Steel<br>or Black Burner/s                     |
| Fuel Type   | e-NRG Bioethanol                                                        |