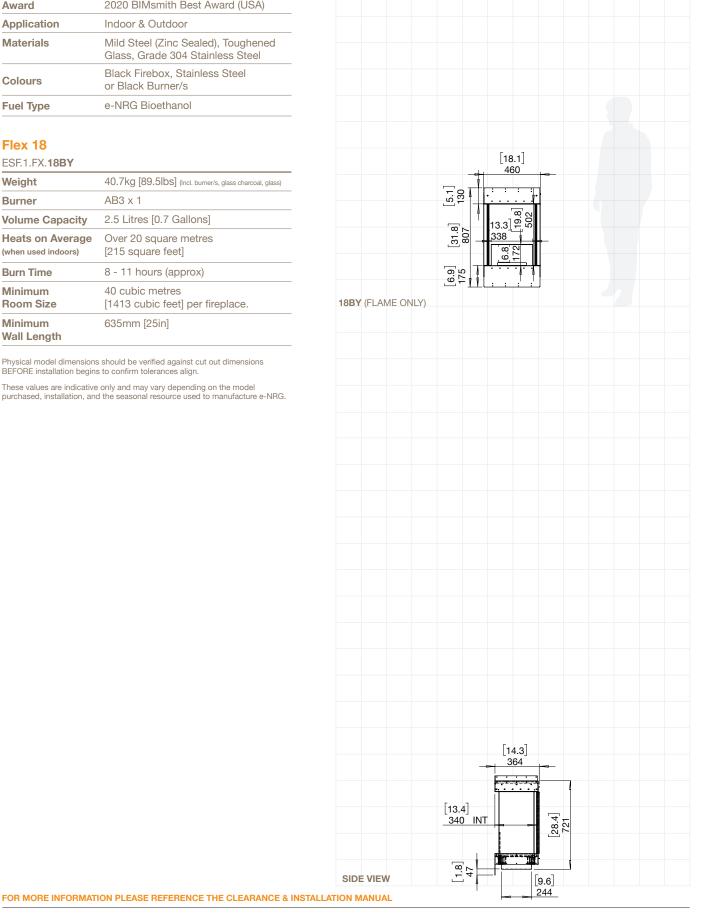

#### **Bay Fireplaces**

| Award       | 2020 BIMsmith Best Award (USA)                                          |
|-------------|-------------------------------------------------------------------------|
| Application | Indoor & Outdoor                                                        |
| Materials   | Mild Steel (Zinc Sealed), Toughened<br>Glass, Grade 304 Stainless Steel |
| Colours     | Black Firebox, Stainless Steel<br>or Black Burner/s                     |
| Fuel Type   | e-NRG Bioethanol                                                        |

#### **Flex 18**

#### ESF.1.FX.18BY

| Weight                                  | 40.7kg [89.5lbs] (Incl. burner/s, glass charcoal, glass) |
|-----------------------------------------|----------------------------------------------------------|
| Burner                                  | AB3 x 1                                                  |
| Volume Capacity                         | 2.5 Litres [0.7 Gallons]                                 |
| Heats on Average<br>(when used indoors) | Over 20 square metres<br>[215 square feet]               |
| Burn Time                               | 8 - 11 hours (approx)                                    |
| Minimum<br>Room Size                    | 40 cubic metres<br>[1413 cubic feet] per fireplace.      |
| Minimum<br>Wall Length                  | 635mm [25in]                                             |

Physical model dimensions should be verified against cut out dimensions BEFORE installation begins to confirm tolerances align.

These values are indicative only and may vary depending on the model purchased, installation, and the seasonal resource used to manufacture e-NRG.