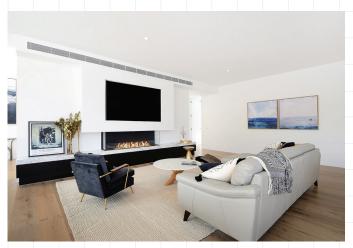

# BAY FIREPLACE

#### **Bay Fireplaces**

| Award       | 2020 BIMsmith Best Award (USA)                                          |
|-------------|-------------------------------------------------------------------------|
| Application | Indoor & Outdoor                                                        |
| Materials   | Mild Steel (Zinc Sealed), Toughened<br>Glass, Grade 304 Stainless Steel |
| Colours     | Black Firebox, Stainless Steel<br>or Black Burner/s                     |
| Fuel Type   | e-NRG Bioethanol                                                        |

#### **Flex 18**

#### ESF.1.FX.18BY

| Weight                                  | 40.7kg [89.5lbs] (Incl. burner/s, glass charcoal, glass) |
|-----------------------------------------|----------------------------------------------------------|
| Burner                                  | AB3 x 1                                                  |
| Volume Capacity                         | 2.5 Litres [0.7 Gallons]                                 |
| Heats on Average<br>(when used indoors) | Over 20 square metres<br>[215 square feet]               |
| Burn Time                               | 8 - 11 hours (approx)                                    |
| Minimum<br>Room Size                    | 40 cubic metres<br>[1413 cubic feet] per fireplace.      |
| Minimum<br>Wall Length                  | 635mm [25in]                                             |