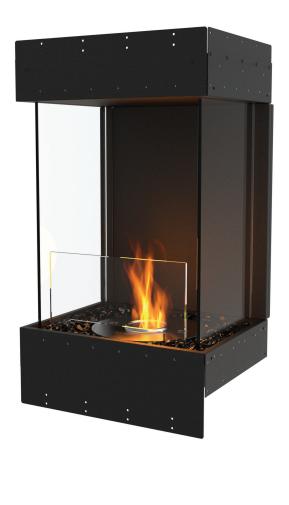

# FLEX 18BY

# BAY FIREPLACE

### ecosmar+™ Fire

|                           |                                                                               |            |                               |                                                     |                                  |                                                                                            | Clean                                                                              | Darrin                                               | 9                                                                                                   |                                                              |                                                                                 |
|---------------------------|-------------------------------------------------------------------------------|------------|-------------------------------|-----------------------------------------------------|----------------------------------|--------------------------------------------------------------------------------------------|------------------------------------------------------------------------------------|------------------------------------------------------|-----------------------------------------------------------------------------------------------------|--------------------------------------------------------------|---------------------------------------------------------------------------------|
|                           |                                                                               |            |                               |                                                     |                                  |                                                                                            | Fueled<br>e-NRG                                                                    |                                                      | an burning<br>anol                                                                                  |                                                              |                                                                                 |
|                           |                                                                               |            |                               |                                                     |                                  |                                                                                            |                                                                                    | т                                                    | oughened                                                                                            | Safety                                                       | Screen                                                                          |
|                           | Single Room Ap                                                                | plication  |                               |                                                     |                                  |                                                                                            |                                                                                    |                                                      | our Flex Fi                                                                                         |                                                              |                                                                                 |
| sides                     |                                                                               |            | These i<br>existing<br>Europe | Complianc<br>models com<br>standards<br>, UK and Au | oly with<br>n the US<br>stralia. | SA,                                                                                        |                                                                                    | to<br>th<br>a<br>o<br>Ir                             | bughened<br>ne flame in<br>nd provide<br>f safety an                                                | glass to<br>windy c<br>an add<br>d comfo<br>vindscre         | stabilise<br>onditions<br>tional laye                                           |
| Decora                    | ative Side Box                                                                |            | Certifie                      | ed, EN 1664<br>d, ACCC Sa                           | fety                             |                                                                                            |                                                                                    |                                                      |                                                                                                     |                                                              |                                                                                 |
| added,                    | a decorative box is<br>the panel between t<br>rd fire and the decor<br>glass. |            | Manda                         | te compliant                                        | •                                |                                                                                            |                                                                                    |                                                      |                                                                                                     |                                                              |                                                                                 |
|                           |                                                                               | :          | :                             | :                                                   | :                                | :                                                                                          |                                                                                    | :                                                    |                                                                                                     | •                                                            |                                                                                 |
|                           |                                                                               |            |                               |                                                     |                                  |                                                                                            |                                                                                    |                                                      |                                                                                                     |                                                              | · · ·                                                                           |
|                           |                                                                               |            |                               |                                                     |                                  |                                                                                            |                                                                                    |                                                      |                                                                                                     |                                                              |                                                                                 |
|                           | ess black finish, Flex<br>Stainless Steel or Bla                              |            |                               |                                                     | · · ·                            | Built to I                                                                                 |                                                                                    |                                                      |                                                                                                     |                                                              |                                                                                 |
|                           |                                                                               | Fireplaces |                               | :                                                   | · · ·                            | Zinc seal<br>hi-temp b                                                                     | ed steel o<br>black pair                                                           | constru                                              | iction pow                                                                                          |                                                              |                                                                                 |
| come with S               | Stainless Steel or Bla<br>Black                                               | Fireplaces |                               | :                                                   | :<br>Carlos                      | Zinc seal<br>hi-temp b                                                                     | ed steel o<br>black pair<br>both indo                                              | constru                                              | iction pow<br>ents rustin                                                                           |                                                              |                                                                                 |
| come with S               | Stainless Steel or Bla<br>Black                                               | Fireplaces |                               |                                                     | Self<br>firep                    | Zinc seal<br>hi-temp b<br>be used<br>o Clearar<br>-containe<br>blace to b<br>allation free | ed steel (<br>black pair<br>both indo<br>nce<br>d, zero cl<br>e framed<br>bedom ar | constru<br>nt preve<br>bors or<br>learanc<br>into wo | iction pow<br>ents rustin<br>outdoors.<br>e construction                                            | g so all t<br>ction allo<br>al studs<br>uilders, a           | ted with su<br>fireplaces of<br>pws your F<br>, providing<br>architects,<br>rs. |
| Stainless Steel<br>Burner | Stainless Steel or Bla<br>Black<br>Burner                                     | Fireplaces |                               |                                                     | Self<br>firep                    | Zinc seal<br>hi-temp b<br>be used<br>o Clearar<br>-containe<br>blace to b<br>allation free | ed steel (<br>black pair<br>both indo<br>nce<br>d, zero cl<br>e framed<br>bedom ar | constru<br>nt preve<br>bors or<br>learanc<br>into wo | iction pow<br>ents rustin<br>outdoors.<br>ee construct<br>bod or met<br>bility for bu<br>rs and hor | g so all f<br>ction allo<br>al studs<br>uilders, a<br>neowne | ireplaces of<br>ows your F<br>, providing<br>architects,                        |
| Stainless Steel<br>Burner | Stainless Steel or Bla<br>Black<br>Burner                                     | Fireplaces |                               |                                                     | Self<br>firep                    | Zinc seal<br>hi-temp b<br>be used<br>o Clearar<br>-containe<br>blace to b<br>allation free | ed steel (<br>black pair<br>both indo<br>nce<br>d, zero cl<br>e framed<br>bedom ar | constru<br>nt preve<br>bors or<br>learanc<br>into wo | iction pow<br>ents rustin<br>outdoors.<br>ee construct<br>bod or met<br>bility for bu<br>rs and hor | g so all f<br>ction allo<br>al studs<br>uilders, a<br>neowne | ireplaces (<br>bws your F<br>, providing<br>architects,<br>rs.                  |
| come with S               | Stainless Steel or Bla<br>Black<br>Burner                                     | Fireplaces |                               |                                                     | Self<br>firep                    | Zinc seal<br>hi-temp b<br>be used<br>o Clearar<br>-containe<br>blace to b<br>allation free | ed steel (<br>black pair<br>both indo<br>nce<br>d, zero cl<br>e framed<br>bedom ar | constru<br>nt preve<br>bors or<br>learanc<br>into wo | iction pow<br>ents rustin<br>outdoors.<br>ee construct<br>bod or met<br>bility for bu<br>rs and hor | g so all f<br>ction allo<br>al studs<br>uilders, a<br>neowne | ireplaces (<br>bws your F<br>, providing<br>architects,<br>rs.                  |