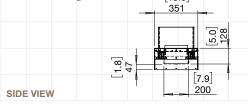

Physical model dimensions should be verified against cut out dimensions BEFORE installation begins to confirm tolerances align.

These values are indicative only and may vary depending on the model purchased, installation, and the seasonal resource used to manufacture e-NRG.

104BN.BX1 (LEFT DECORATIVE BOX)

rotated so decorative box sits on the right.

[13.8]

FOR MORE INFORMATION PLEASE REFERENCE THE CLEARANCE & INSTALLATION MANUAL

Disclaimer. All product specifications and data are subject to change without notice and believed to be correct at the time of publication. MAD Design Group (MDG), its affiliates, agents, and employees, and all persons acting on its or their behalf (collectively, "MAD Design Group"), disclaim any and all liability for any errors, inaccuracies or incompleteness contained herein or in any other disclosure relating to any product. MDG disclaims any and all liability arising out of the use or application of any product described herein or of any information provided herein to the maximum extent permitted by law. The product specifications do not expand or otherwise modify MDGs terms and conditions of purchase, including but not limited to the warranty expressed therein, which apply to these products. No license, express or implied, by estoppel or otherwise, to any intellectual property rights is granted by this document or by any conduct of MDG. Customers using or applications. Images are indicative only.