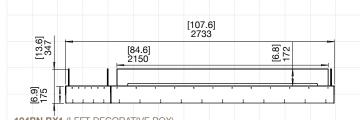

### ESF.1.FX.104BN.BX1

| Weight               | leight 82.5kg [181.5lbs] (Incl. burner/s, glass charcoal, gl |  |  |  |  |
|----------------------|--------------------------------------------------------------|--|--|--|--|
| Burner               | XL900 x 2                                                    |  |  |  |  |
| Volume Capacity      | 9 Litres [2.4 Gallons] x 2                                   |  |  |  |  |
| Heats on Average     | Over 120 square metres<br>[1290 square feet]                 |  |  |  |  |
| Burn Time            | 8 - 13 hours (approx)                                        |  |  |  |  |
| Minimum<br>Room Size | 220 cubic metres<br>[7768 cubic feet] per fireplace          |  |  |  |  |
|                      |                                                              |  |  |  |  |

Physical model dimensions should be verified against cut out dimensions BEFORE installation begins to confirm tolerances align.

These values are indicative only and may vary depending on the model purchased, installation, and the seasonal resource used to manufacture e-NRG.