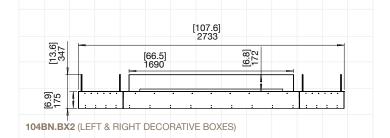

### ESF.2.FX.104BN.BX2

| Weight               | 72kg [158.5lbs] (Incl. burner/s, glass charcoal, glass) |
|----------------------|---------------------------------------------------------|
| Burner               | XL1200 x 1                                              |
| Volume Capacity      | 10 Litres [2.6 Gallons] x 1                             |
| Heats on Average     | Over 65 square metres<br>[700 square feet]              |
| Burn Time            | 9 - 14 hours (approx)                                   |
| Minimum<br>Room Size | 115 cubic metres<br>[4061 cubic feet] per fireplace     |

Physical model dimensions should be verified against cut out dimensions BEFORE installation begins to confirm tolerances align.

These values are indicative only and may vary depending on the model purchased, installation, and the seasonal resource used to manufacture e-NRG.