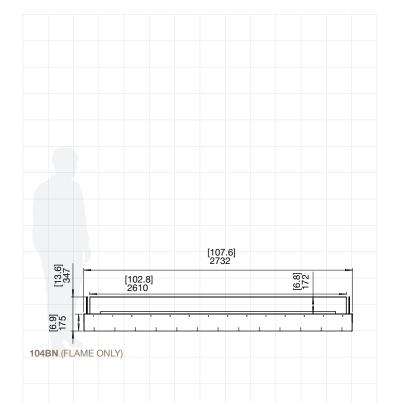

## **Flex 104**

### ESF.1.FX.104BN

| 80kg [176lbs] (Incl. burner/s, glass charcoal, glass) |
|-------------------------------------------------------|
| XL1200 x 2                                            |
| 10 Litres [2.6 Gallons] x 2                           |
| Over 130 square metres<br>[1400 square feet]          |
| 9 - 14 hours (approx)                                 |
| 230 cubic metres<br>[8122 cubic feet] per fireplace   |
|                                                       |

Physical model dimensions should be verified against cut out dimensions BEFORE installation begins to confirm tolerances align.

These values are indicative only and may vary depending on the model purchased, installation, and the seasonal resource used to manufacture e-NRG.