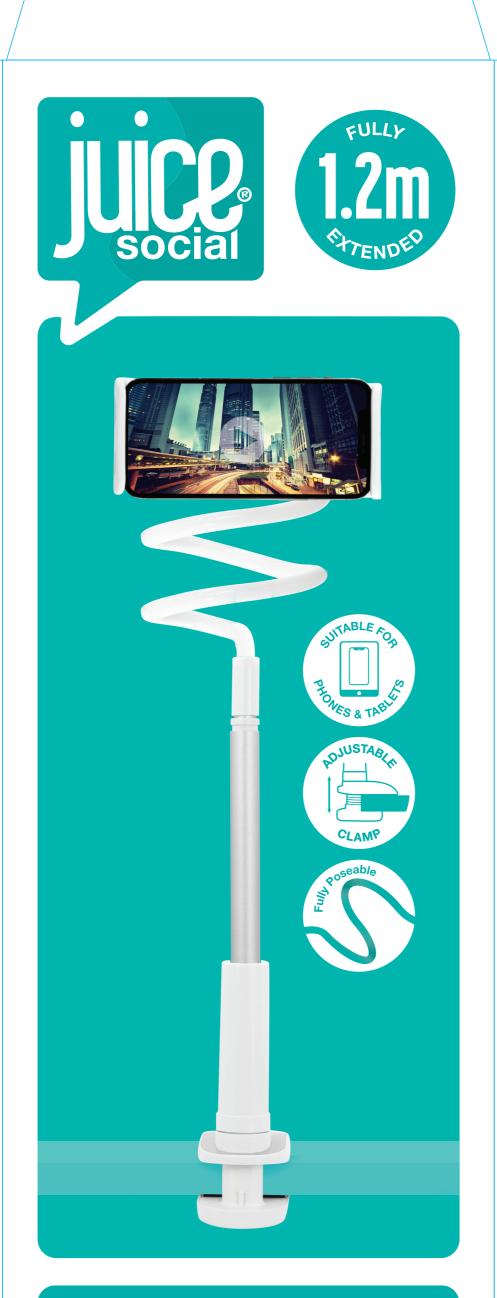

Perfect Angle Lazy Arm

Perfect Angle Lazy Arm

## Use a helping hand with the Juice® Social Lazy Arm.

With a robust adjustable clamp at its base, aluminium body, 360° phone holder and a fully flexible PVC tube, the Lazy Arm is hugely versatile – ensuring you always find the perfect angle and keep your hands totally free.

Suitable for smartphones and most tablets (up to 9.7 inch screen size), simply clip in your device, get comfortable, and play.

It's ideal for watching videos and films whether at your desk or in your bed, video calls, tutorials, following recipes in the kitchen, creating over-head process videos and gaming with your Nintendo®Switch. You can even get creative and use it as a portable lamp with your phone flashlight! The Lazy Arm is at its best when fastened securely to your table-top and is perfect for desks, bedside tables & kitchen tables/work-tops up to a thickness of 7.3cm. It comes equipped with silicone pads to protect your surfaces when clamped.

## **Specifications**

• 360° rotational device holder
• Fits devices between 12-18cm
• Materials: Aluminium, PVC, Rubber
• Full extension: 1.2m
• Supports weight up to 613g
• Net weight: 335g

customerservices@juice.co.uk
Juice®.10 Haslemere Way. OX16 5RW. UK
Box 133, 3 Lombard Street East, Dublin 2,
D02 HC78, Ireland. Helpline number: +35315256712