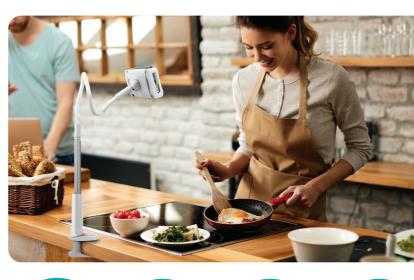

Suitable for smartphones and most tablets (up to 9.7 inch screen size), simply clip in your device, get comfortable, and play.

It's ideal for watching videos and films whether at your desk or in your bed, video calls, tutorials, following recipes in the kitchen, creating over-head process videos and gaming with your Nintendo®Switch. You can even get creative and use it as a portable lamp with your phone flashlight! The Lazy Arm is at its best when fastened securely to your table-top and is perfect for desks, bedside tables & kitchen tables/work-tops up to a thickness of 7.3cm. It comes equipped with silicone pads to protect your surfaces when clamped.

## Perfect For:

Video calls

Watching videos comfortably
 Following recipes while cooking
 Gaming (with Nintendo®Switch)
 Live streaming