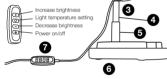

#### Overview

- 2. Phone mount
- 3. Micro USB input
- 4. Extendable tube
- 5. Locking tube
- 6. Storage cover