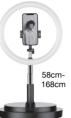

### Specifications

- · Ring diameter: 29cm
- Height: Adjustable between 58cm-168cm
- Voltage: 5V/DC • Temperature 3500-6000k
- . LED Quantity: 144
- Power: 5W-22W
- USB-A powered

### Expanded size