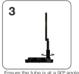

# How To Use

Pull up and open the light ring on the side of the micro socket

Open the light ring following the directional arrows

and fasten by turning the locking tube clockwise

Adjust the ring light up to 180°