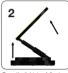

# How To Use

Pull up and open the light ring on the side of the micro socket

Open the light ring following the directional arrows

and fasten by turning the locking tube clockwise

Adjust the ring light up to 180°