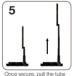

s

- · Ring diameter: 29cm
- Height: Adjustable between 58cm-168cm
- Voltage: 5V/DC • Temperature 3500-6000k
- . LED Quantity: 144
- Power: 5W-22W
- USB-A powered

#### **Saftey Notes**

- 1) Do not use on uneven surface
- 2) Avoid using on elevated surfaces
- 3) Ensure your power source doesn't exceed the product's capacity to avoid overheating and circuit burnout.
- 4) Do not use in extreme temperatures or damp conditions.
- 5) Do not let children operate alone.
- 6) Do not attempt to disassemble the ring light

### Expanded size



### Fully collapsed size

29cm



# How To Use



Pull up and open the light ring on the side of the micro socket



Open the light ring following the directional arrows



and fasten by turning the locking tube clockwise



Adjust the ring light up to 180°



up & down to set desired height



power source and insert into the Micro USB socket

Designed in the UK. Product made in China. Please retain. proof of purchase as this will form part of your warranty, if you do not have proof of purchase for the product the warranty will be void. If you have purchased the product from a retailer please return the product directly to the retailer. If you have purchased the product from juice.co.uk please contact our customer service team. @Juice. Juice®Social is part of the Juice® brand

#### 1-YEAR WARRANT Register your product at juice.co.uk to activate your free 1-year warranty.

Caution: If the batch code is removed from the product, the warranty will be void.



customerservices@juice.co.uk. Juice@. 10 Haslemere Way. OX16 5RW. UK

Box 133, 3 Lombar