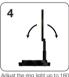

# How To Use

Pull up and open the light ring on the side of the micro socket

Open the light ring following the directional arrows

and fasten by turning the locking tube clockwise

Adjust the ring light up to 180°