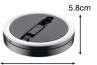

or multiple size devices.

## Contents

- · Juice@Social Foldable Ring Light
- User Manual

#### Overview



- 2. Phone mount
- 3. Micro USB input
- 4. Extendable tube
- 5. Locking tube
- 6. Storage cover





### Specifications

- · Ring diameter: 29cm
- Height: Adjustable between 58cm-168cm
- Voltage: 5V/DC • Temperature 3500-6000k
- . LED Quantity: 144
- Power: 5W-22W
- USB-A powered

#### **Saftey Notes**

- 1) Do not use on uneven surface
- 2) Avoid using on elevated surfaces
- 3) Ensure your power source doesn't exceed the product's capacity to avoid overheating and circuit burnout.
- 4) Do not use in extreme temperatures or damp conditions.
- 5) Do not let children operate alone.
- 6) Do not attempt to disassemble the ring light

### Expanded size



### Fully collapsed size

29cm



# How To Use



Pull up and open the light ring on the side of the micro socket



Open the light ring following the directional arrows



and fasten by turning the locking tube clockwise



Adjust the ring light up to 180°



up & down to set desired height



power source and insert into the Micro USB socket

Designed in the UK. Product made in China. Please retain. proof of purchase as this will form part of your warranty, if you do not have proof of purchase for the product the warranty will be void. If you have purchased the product from a retailer please return the product directly to the retailer. If you have purchased the product from juice.co.uk please contact our customer service team. @Juice. Juice®Social is part of the Juice® brand

#### 1-YEAR WARRANT Register your product a